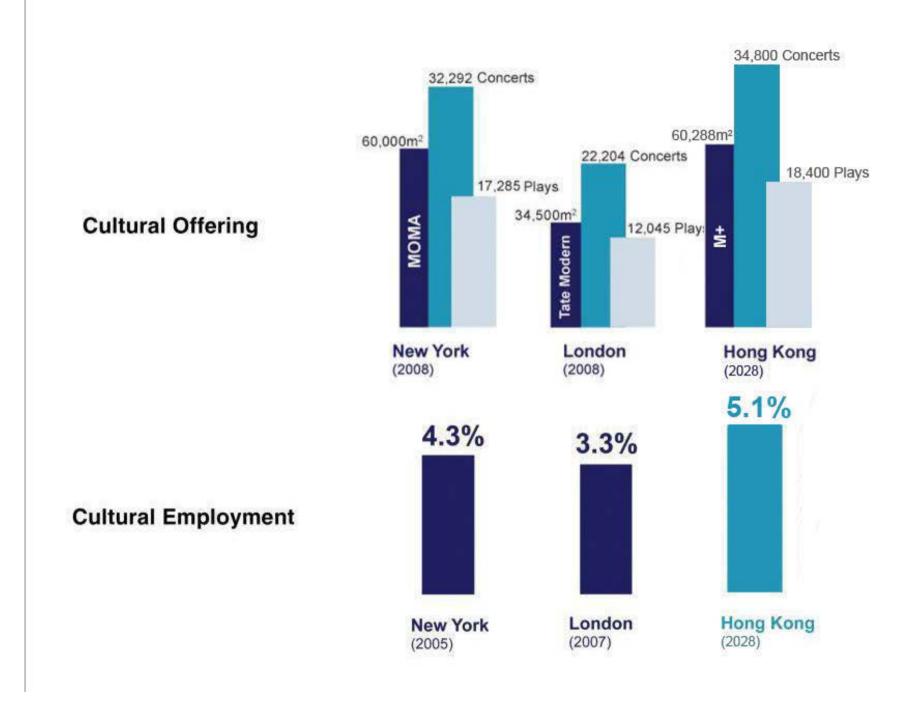

## Cantonese Opera remains popular, but it's audience is older and little effort is being made to develop new styles.

(source: McKinsey team report,2009)

M+ Level at +19.0 m