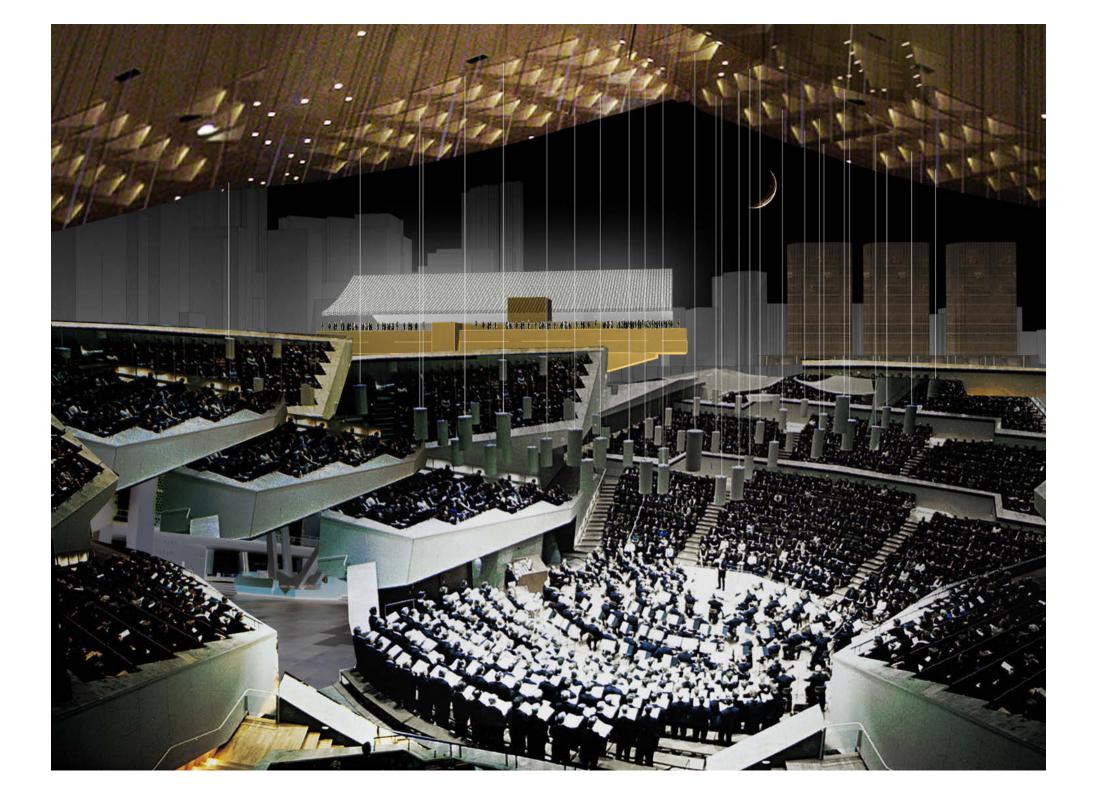

Universal Theatre – m, noun theatre in which all the possible scales and types of the performing arts are collected in a single Complex. Universal Theatre can accommodate performances in all disciplines – music, drama, dance, experimental theatre, street theatre, etc. – while at the same time creating opportunities to combine these forms into interactive, hybrid performances.

## PRODUCTION

Universal Theatre – m, noun theatre in which all the possible scales and types of the performing arts are collected in a single Complex. Universal Theatre can accommodate performances in all disciplines – music, drama, dance, experimental theatre, street theatre, etc. – while at the same time creating opportunities to combine these forms into interactive, hybrid performances.