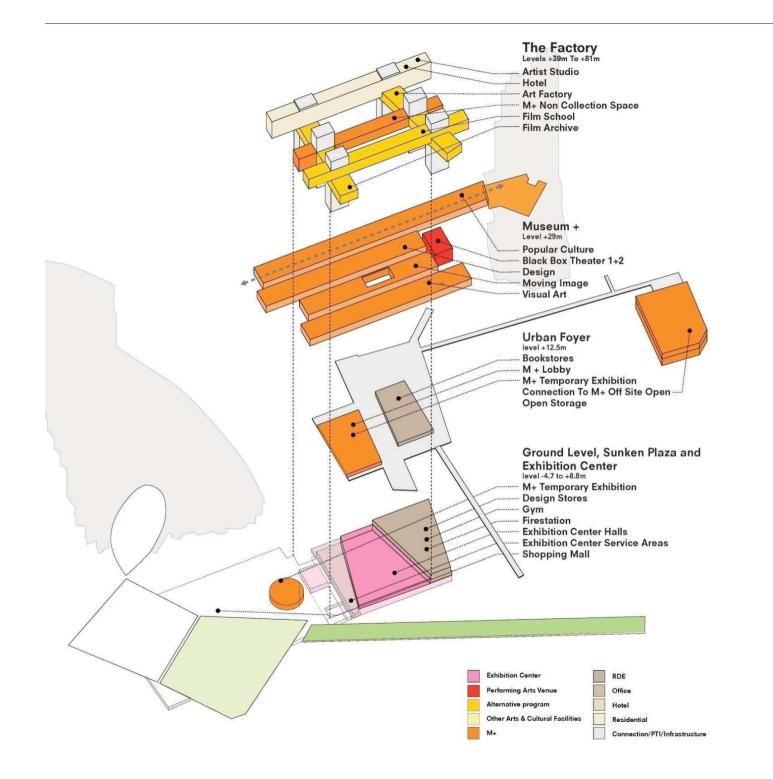

## Cantonese Opera remains popular, but it's audience is older and little effort is being made to develop new styles.

(source: McKinsey team report,2009)

M+ Level at +19.0 m