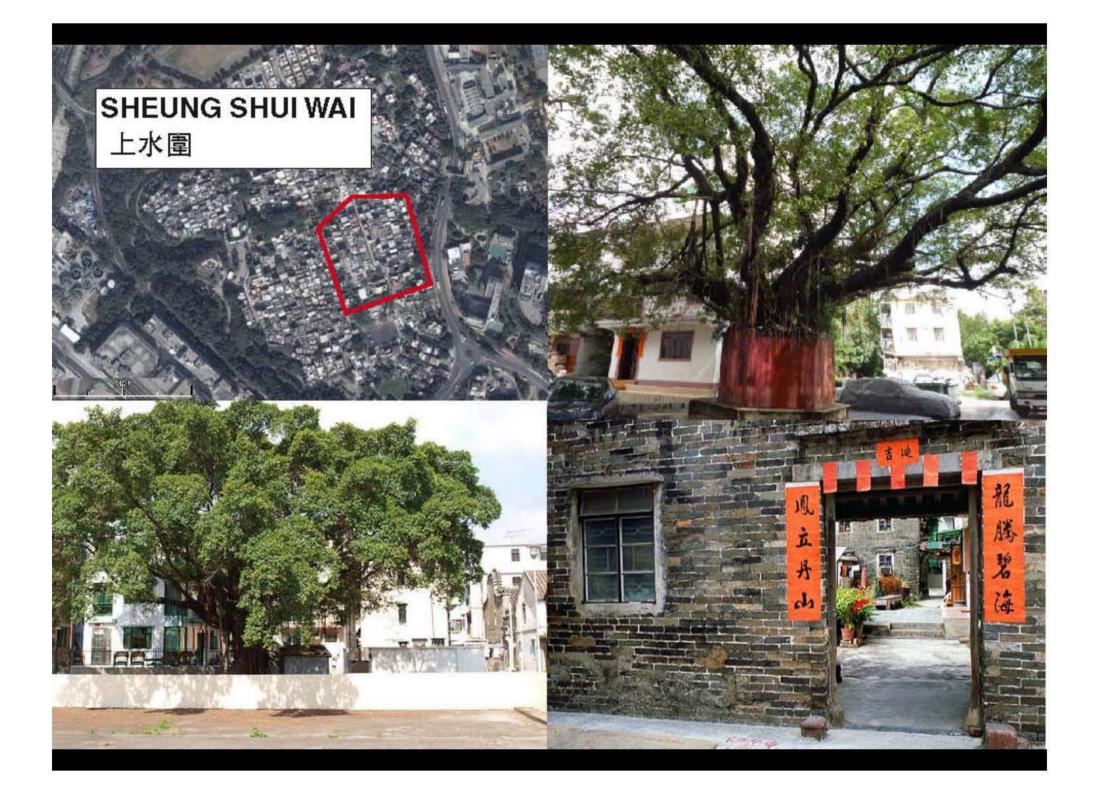

|

















































Universal Theatre – m, noun theatre in which all the possible scales and types of the performing arts are collected in a single Complex. Universal Theatre can accommodate performances in all disciplines – music, drama, dance, experimental theatre, street theatre, etc. – while at the same time creating opportunities to combine these forms into interactive, hybrid performances.



Universal Theatre – m, noun theatre in which all the possible scales and types of the performing arts are collected in a single Complex. Universal Theatre can accommodate performances in all disciplines – music, drama, dance, experimental theatre, street theatre, etc. – while at the same time creating opportunities to combine these forms into interactive, hybrid performances.

## P