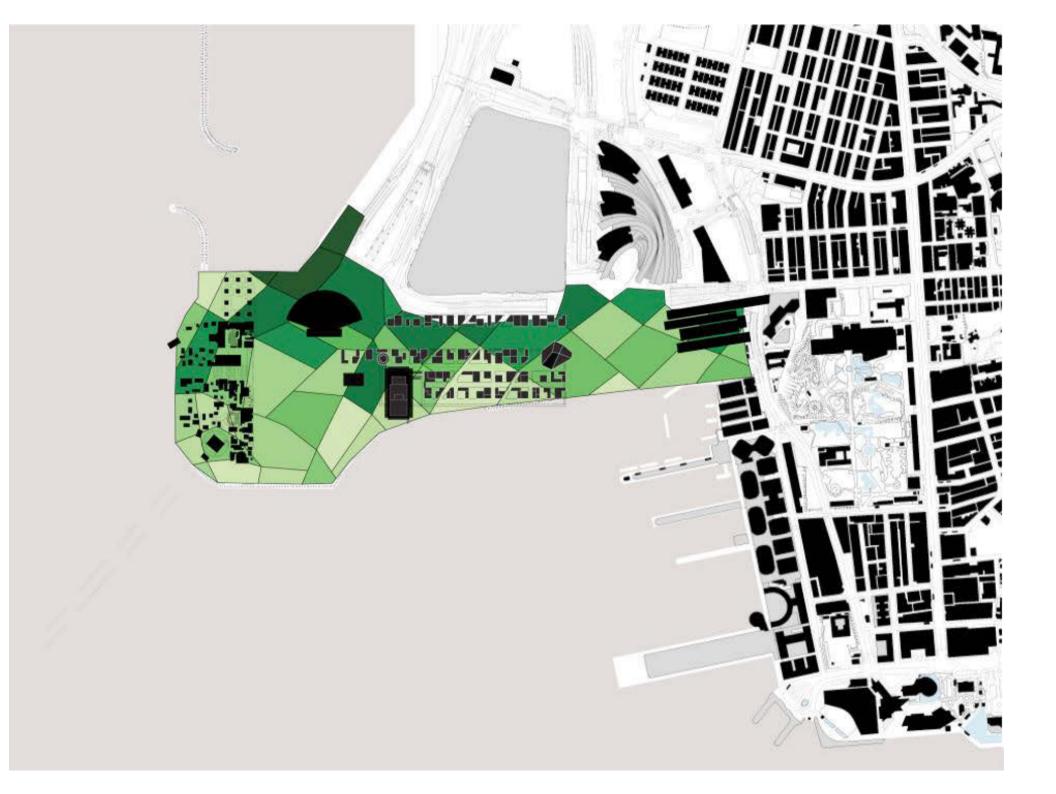

Universal Theatre – m, noun theatre in which all the possible scales and types of the performing arts are collected in a single Complex. Universal Theatre can accommodate performances in all disciplines – music, drama, dance, experimental theatre, street theatre, etc. – while at the same time creating opportunities to combine these forms into interactive, hybrid performances.

## PRODUCTION

Universal Theatre – m, noun theatre in which all the possible scales and types of the performing arts are collected in a single Complex. Universal Theatre can accommodate performances in all disciplines – music, drama, dance, experimental theatre, street theatre, etc. – while at the same time creating opportunities to combine these forms into interactive, hybrid performances.