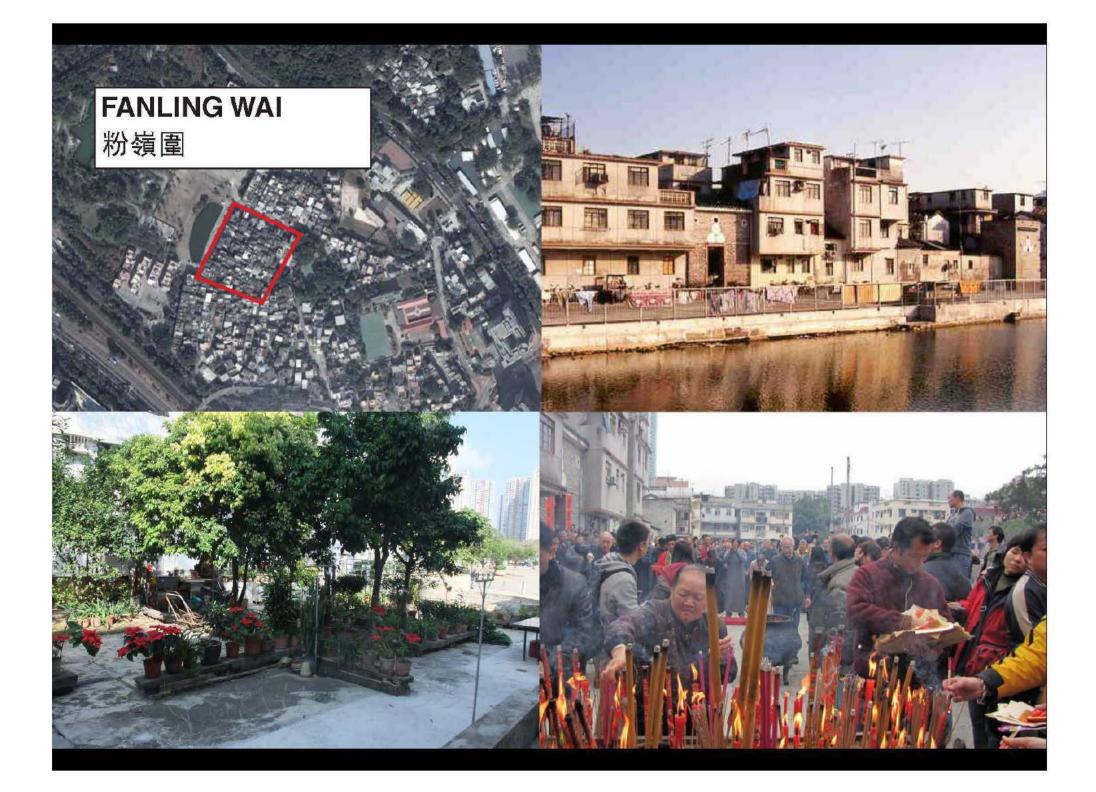

|

















































Universal Theatre – m, noun theatre in which all the possible scales and types of the performing arts are collected in a single Complex. Universal Theatre can accommodate performances in all disciplines – music, drama, dance, experimental theatre, street theatre, etc. – while at the same time creating opportunities to combine these forms into interactive, hybrid performances.



Universal Theatre – m, noun theatre in which all the possible scales and types of the performing arts are collected in a single Complex. Universal Theatre can accommodate performances in all disciplines – music, drama, dance, experimental theatre, street theatre, etc. – while at the same time creating opportunities to combine these forms into interactive, hybrid performances.

## PRO