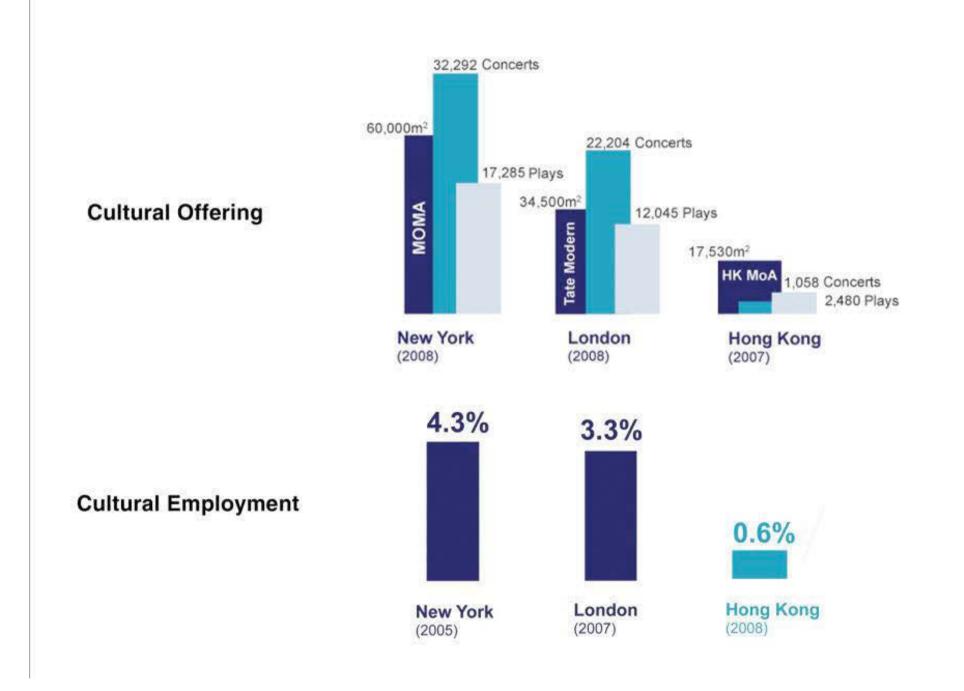

source: UN Population Division

## WORLD MEGA CITIES



#### WORLD DEVELOPMENT AS ON 2010



Sources: http://hdr.undp.org/en/statistics/ https://www.cia.gov/library/publications/the-world-factbook/

#### Population New York, Stuttgart, Berlin, Dubai, Singapore, Hong Kong



### Percentage of government budget allocated to culture & arts

New York, Stuttgart, Berlin, Dubai, Singapore, Hong Kong













## WHAT IS PUBLIC SPACE?

# What is the city but the people? William Shakespeare, Coriolanus









































































## Guangzhou-Shenzhen-Hong Kong Express Rail Link (XLR) http://www.mtr.com.hk/eng/projects/future\_gz\_sz\_hk\_xrl.html







| Craig Au Yeung Ying Chai 歐陽應霽, Writer/ Comic Artist Anthony Chan, Artistic