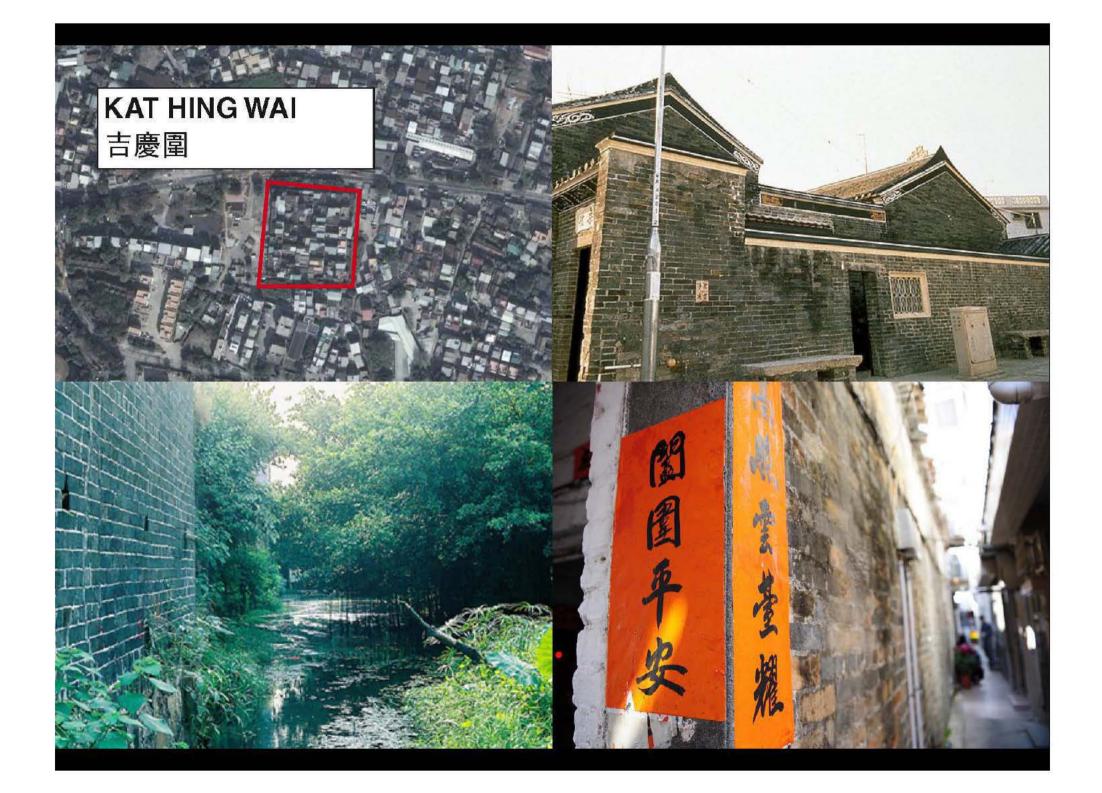

|

















































Universal Theatre – m, noun theatre in which all the possible scales and types of the performing arts are collected in a single Complex. Universal Theatre can accommodate performances in all disciplines – music, drama, dance, experimental theatre, street theatre, etc. – while at the same time creating opportunities to combine these forms into interactive, hybrid performances.



Universal Theatre – m, noun theatre in which all the possible scales and types of the performing arts are collected in a single Complex. Universal Theatre can accommodate performances in all disciplines – music, drama, dance, experimental theatre, street theatre, etc. – while at the same time creating opportunities to combine these forms into interactive, hybrid performances.

## PRODU