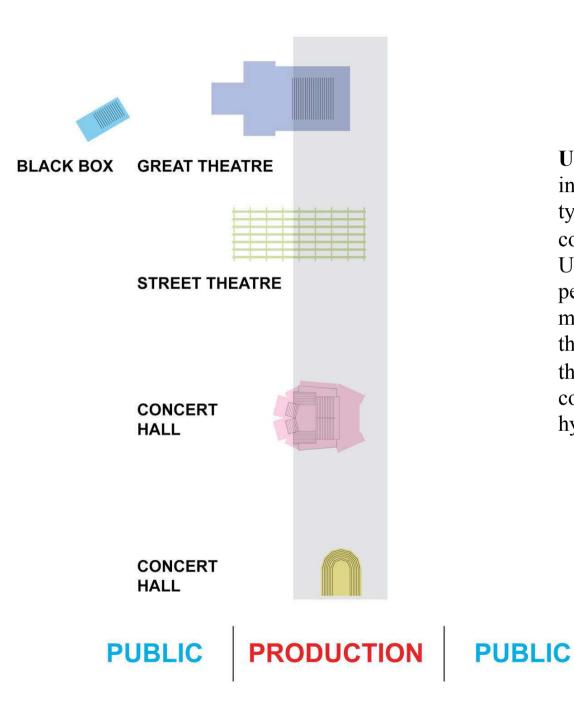

Universal Theatre – m, noun theatre in which all the possible scales and types of the performing arts are collected in a single Complex. Universal Theatre can accommodate performances in all disciplines – music, drama, dance, experimental theatre, street theatre, etc. – while at the same time creating opportunities to combine these forms into interactive, hybrid performances.

## PRODUCTION

Universal Theatre – m, noun theatre in which all the possible scales and types of the performing arts are collected in a single Complex. Universal Theatre can accommodate performances in all disciplines – music, drama, dance, experimental theatre, street theatre, etc. – while at the same time creating opportunities to combine these forms into interactive, hybrid performances.