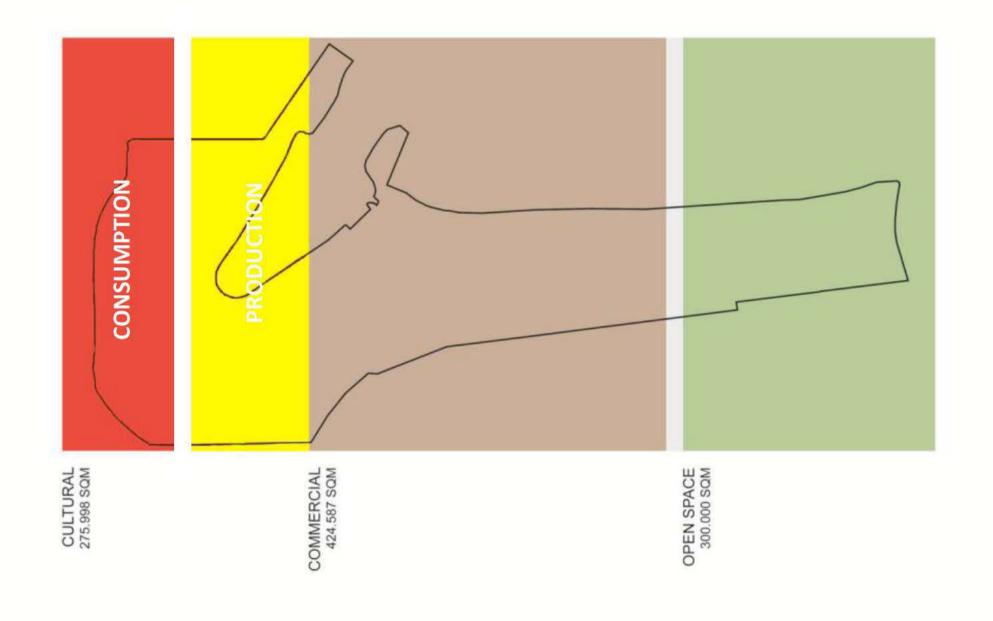

## PRODUCTION

Universal Theatre – m, noun theatre in which all the possible scales and types of the performing arts are collected in a single Complex. Universal Theatre can accommodate performances in all disciplines – music, drama, dance, experimental theatre, street theatre, etc. – while at the same time creating opportunities to combine these forms into interactive, hybrid performances.