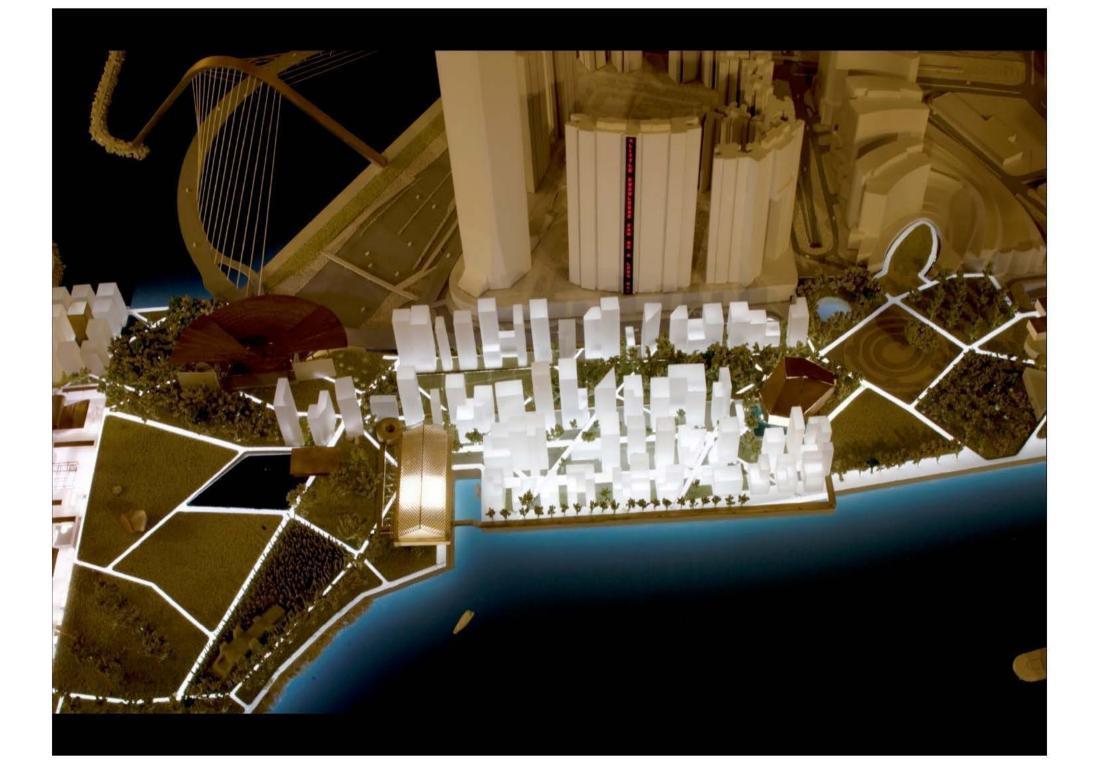

mances.



Universal Theatre – m, noun theatre in which all the possible scales and types of the performing arts are collected in a single Complex. Universal Theatre can accommodate performances in all disciplines – music, drama, dance, experimental theatre, street theatre, etc. – while at the same time creating opportunities to combine these forms into interactive, hybrid performances.

## PRODUCTION



Universal Theatre – m, noun theatre in which all the possible scales and types of the performing arts are collected in a single Complex. Universal Theatre can accommodate performances in all disciplines – music, drama, dance, experimental theatre, street theatre, etc. – while at the same time creating opportunities to combine these forms into interactive, hybrid performances.























## Cantonese Opera remains popular, but it's audience is older and little effort is being made to develop new styles.

(source: McKinsey team report,2009)

















M+ Level at +19.0 m