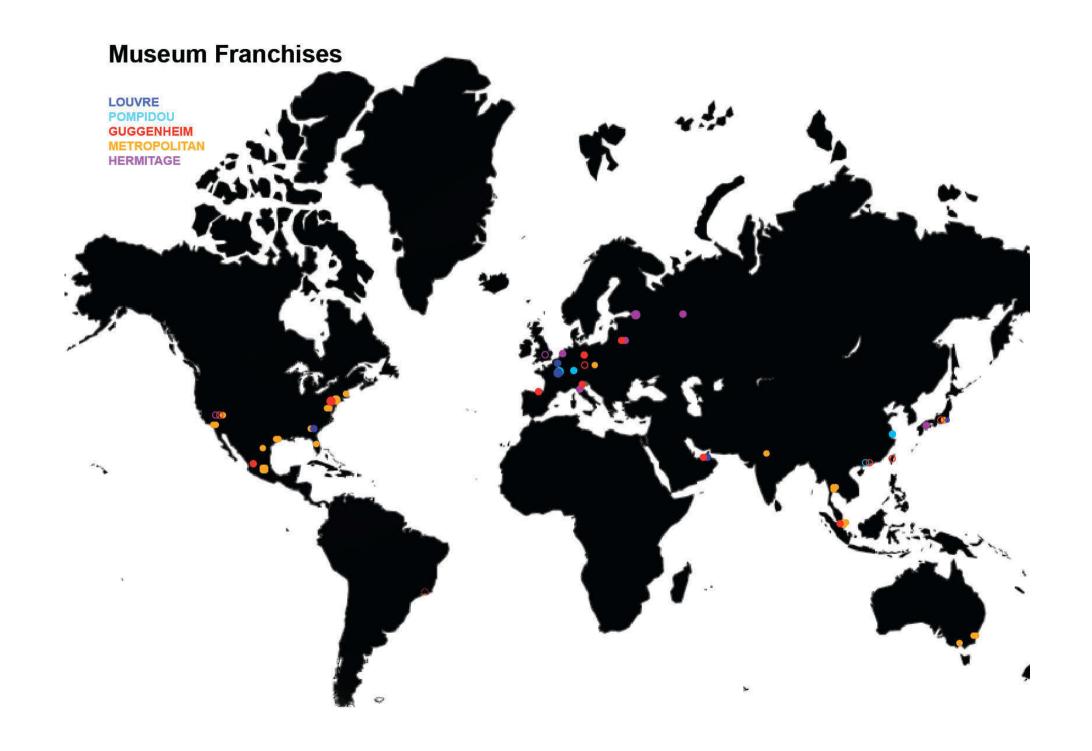

#### Population New York, Stuttgart, Berlin, Dubai, Singapore, Hong Kong

### Percentage of government budget allocated to culture & arts

New York, Stuttgart, Berlin, Dubai, Singapore, Hong Kong