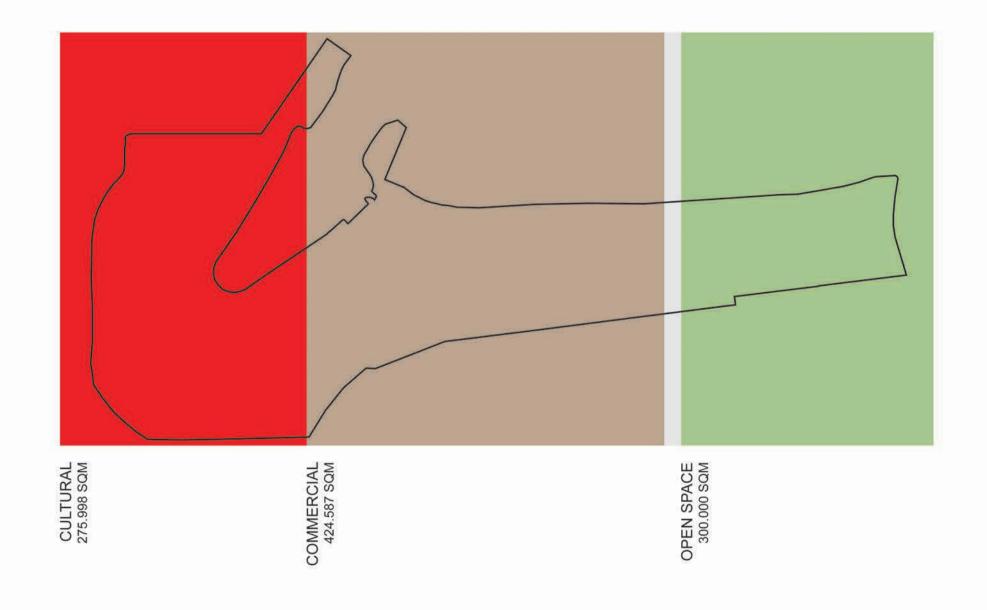

|

















































Universal Theatre – m, noun theatre in which all the possible scales and types of the performing arts are collected in a single Complex. Universal Theatre can accommodate performances in all disciplines – music, drama, dance, experimental theatre, street theatre, etc. – while at the same time creating opportunities to combine these forms into interactive, hybrid performances.



Universal Theatre – m, noun theatre in which all the possible scales and types of the performing arts are collected in a single Complex. Universal Theatre can accommodate performances in all disciplines – music, drama, dance, experimental theatre, street theatre, etc. – while at the same time creating opportunities to combine these forms into interactive, hybrid performances.