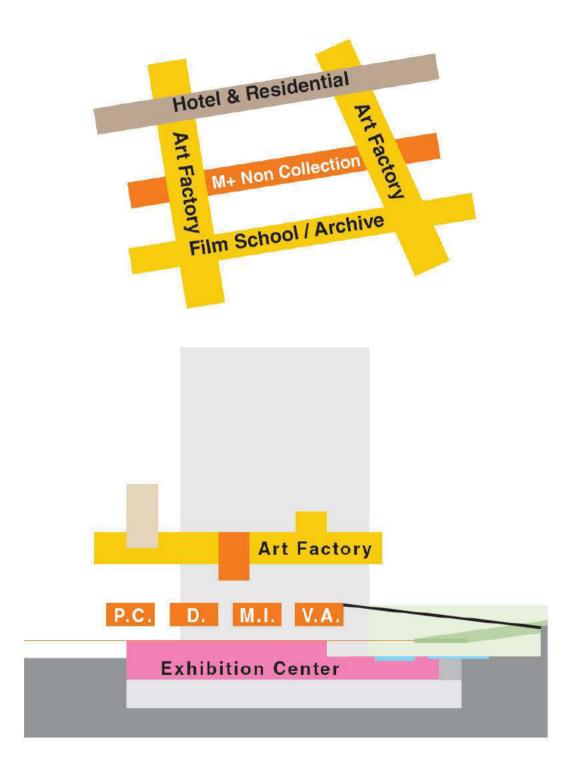

## Cantonese Opera remains popular, but it's audience is older and little effort is being made to develop new styles.

(source: McKinsey team report,2009)

M+ Level at +19.0 m