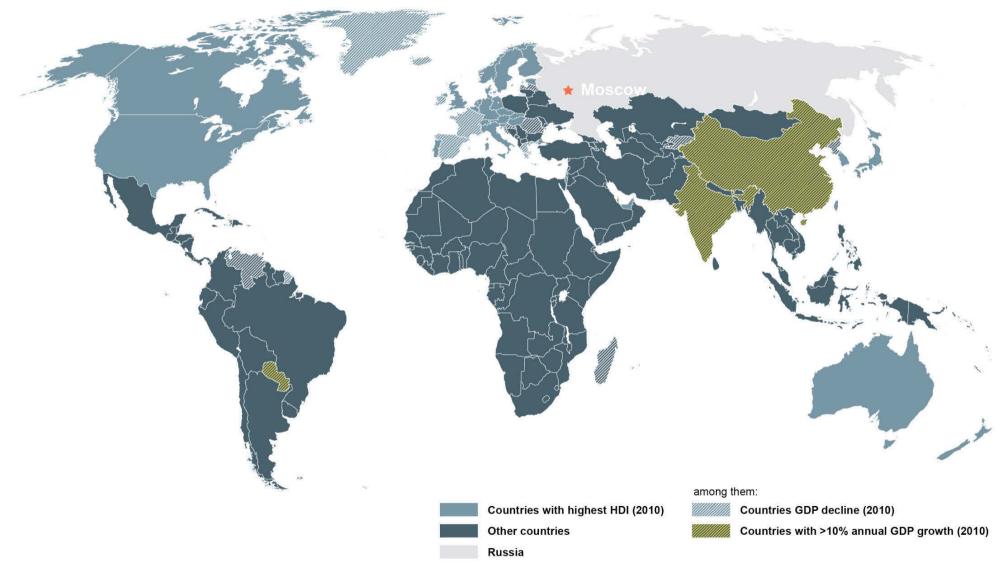

#### WORLD DEVELOPMENT AS ON 2010

Sources: http://hdr.undp.org/en/statistics/ https://www.cia.gov/library/publications/the-world-factbook/