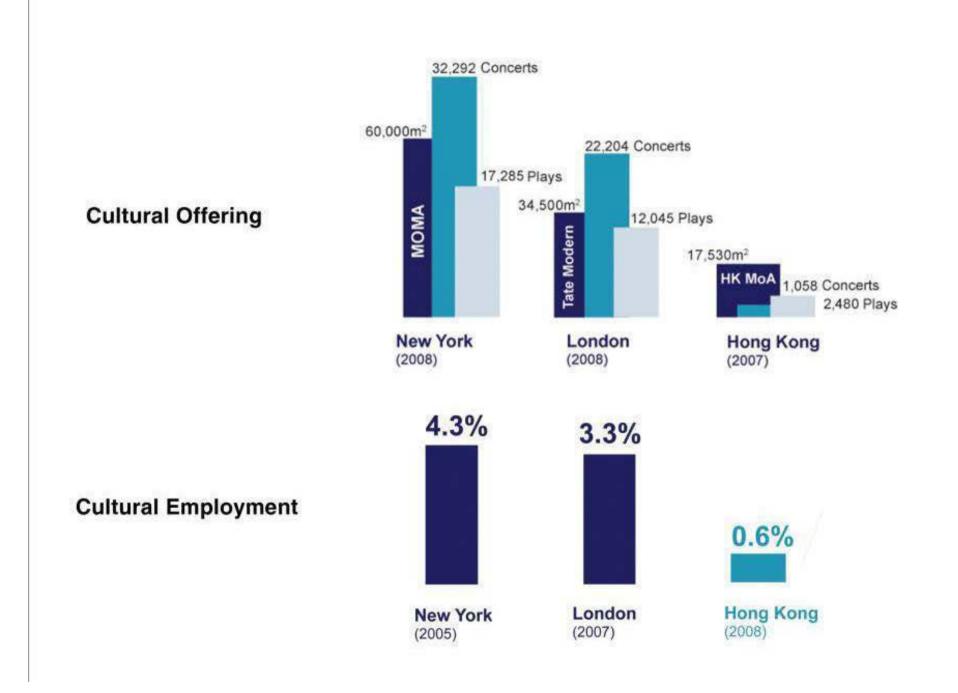

## Cantonese Opera remains popular, but it's audience is older and little effort is being made to develop new styles.

(source: McKinsey team report,2009)

M+ Level at +19.0 m