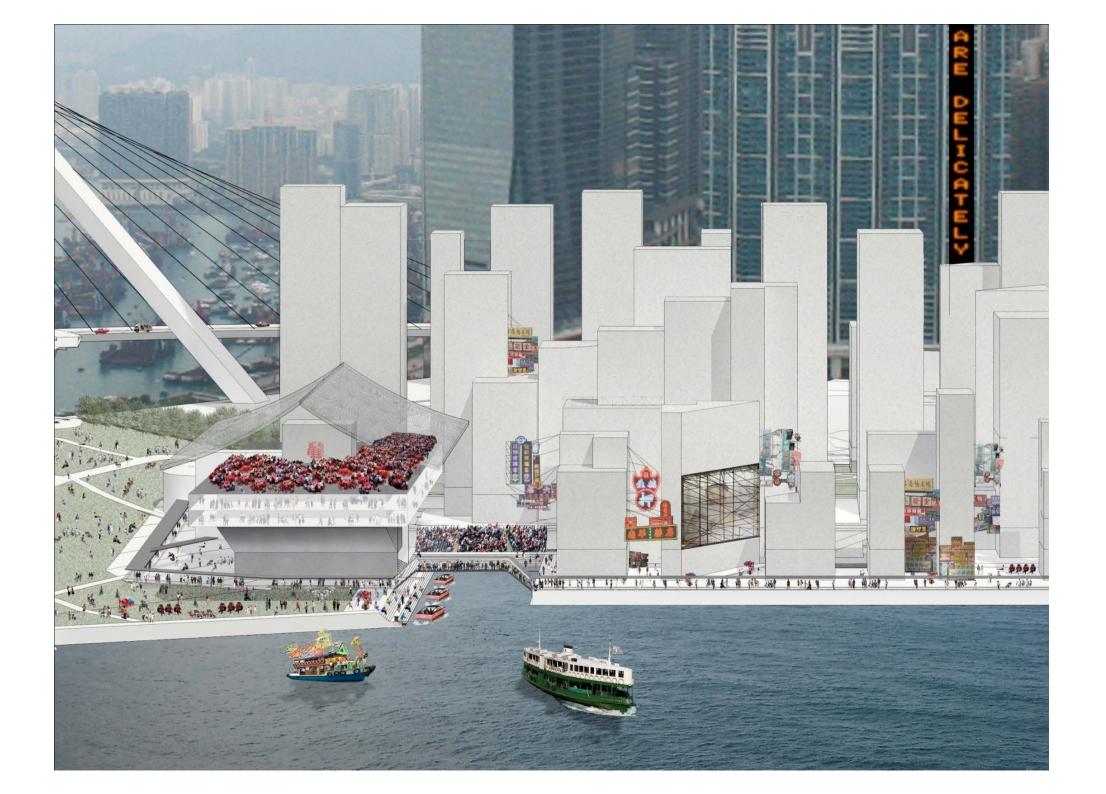

Universal Theatre – m, noun theatre in which all the possible scales and types of the performing arts are collected in a single Complex. Universal Theatre can accommodate performances in all disciplines – music, drama, dance, experimental theatre, street theatre, etc. – while at the same time creating opportunities to combine these forms into interactive, hybrid performances.

## PRODUCTION

Universal Theatre – m, noun theatre in which all the possible scales and types of the performing arts are collected in a single Complex. Universal Theatre can accommodate performances in all disciplines – music, drama, dance, experimental theatre, street theatre, etc. – while at the same time creating opportunities to combine these forms into interactive, hybrid performances.