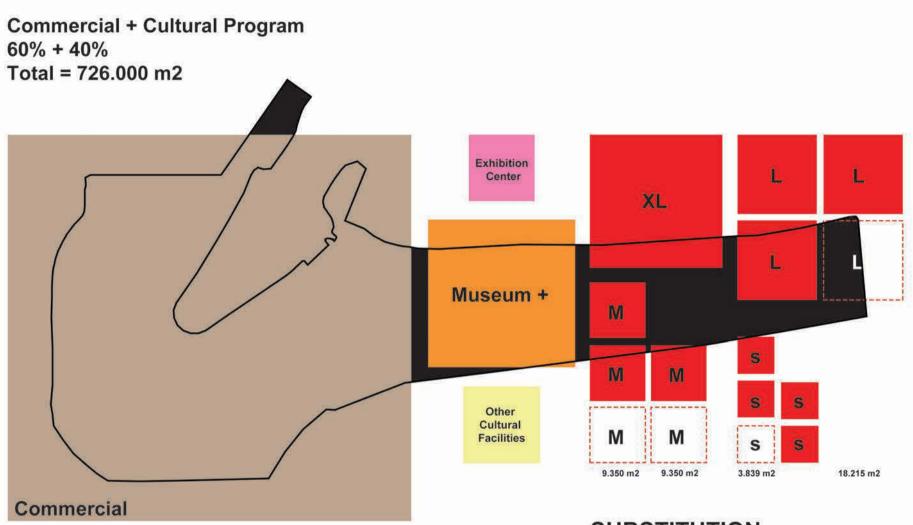

|

















































Universal Theatre – m, noun theatre in which all the possible scales and types of the performing arts are collected in a single Complex. Universal Theatre can accommodate performances in all disciplines – music, drama, dance, experimental theatre, street theatre, etc. – while at the same time creating opportunities to combine these forms into interactive, hybrid performances.



Universal Theatre – m, noun theatre in which all the possible scales and types of the performing arts are collected in a single Complex. Universal Theatre can accommodate performances in all disciplines – music, drama, dance, experimental theatre, street theatre, etc. – while at the same time creating opportunities to combine these forms into interactive, hybrid perform