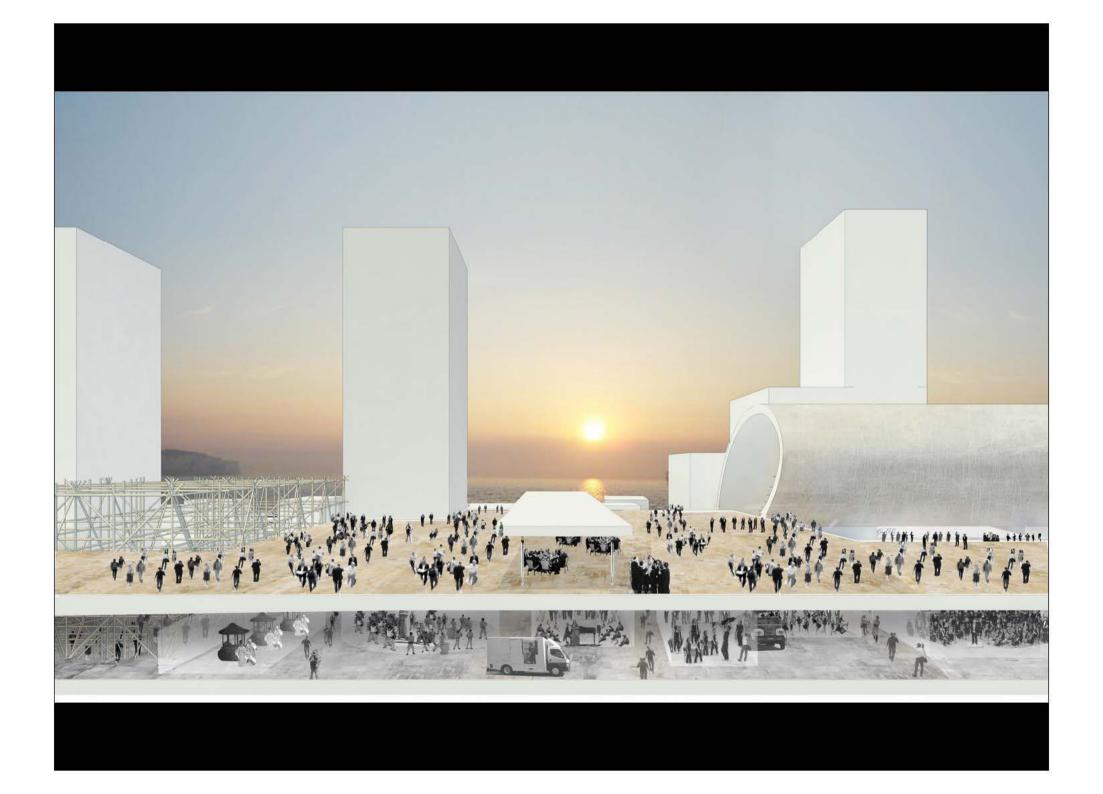

Universal Theatre – m, noun theatre in which all the possible scales and types of the performing arts are collected in a single Complex. Universal Theatre can accommodate performances in all disciplines – music, drama, dance, experimental theatre, street theatre, etc. – while at the same time creating opportunities to combine these forms into interactive, hybrid performances.

## PRODUCTION

Universal Theatre – m, noun theatre in which all the possible scales and types of the performing arts are collected in a single Complex. Universal Theatre can accommodate performances in all disciplines – music, drama, dance, experimental theatre, street theatre, etc. – while at the same time creating opportunities to combine these forms into interactive, hybrid performances.