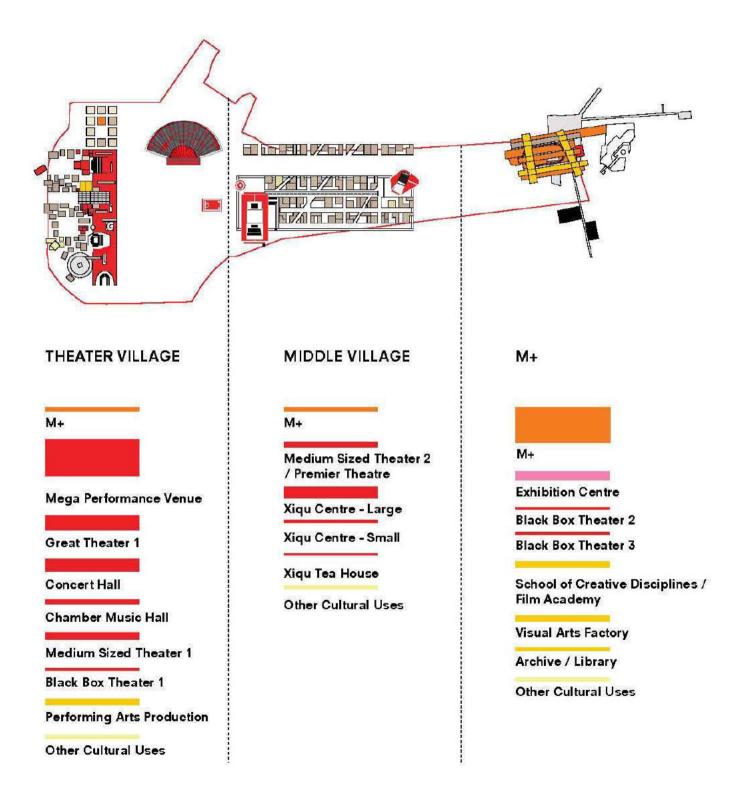

Universal Theatre – m, noun theatre in which all the possible scales and types of the performing arts are collected in a single Complex. Universal Theatre can accommodate performances in all disciplines – music, drama, dance, experimental theatre, street theatre, etc. – while at the same time creating opportunities to combine these forms into interactive, hybrid performances.

## PRODUCTION

Universal Theatre – m, noun theatre in which all the possible scales and types of the performing arts are collected in a single Complex. Universal Theatre can accommodate performances in all disciplines – music, drama, dance, experimental theatre, street theatre, etc. – while at the same time creating opportunities to combine these forms into interactive, hybrid performances.