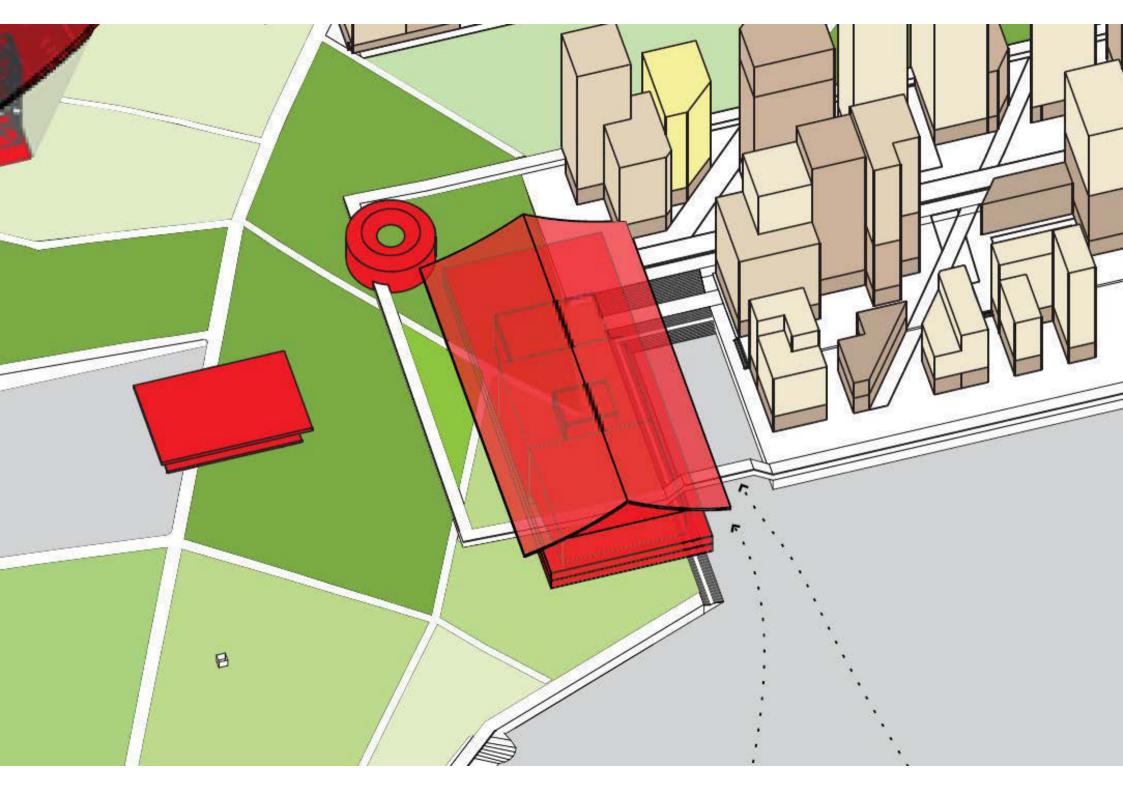

## PRODUCTION

Universal Theatre – m, noun theatre in which all the possible scales and types of the performing arts are collected in a single Complex. Universal Theatre can accommodate performances in all disciplines – music, drama, dance, experimental theatre, street theatre, etc. – while at the same time creating opportunities to combine these forms into interactive, hybrid performances.