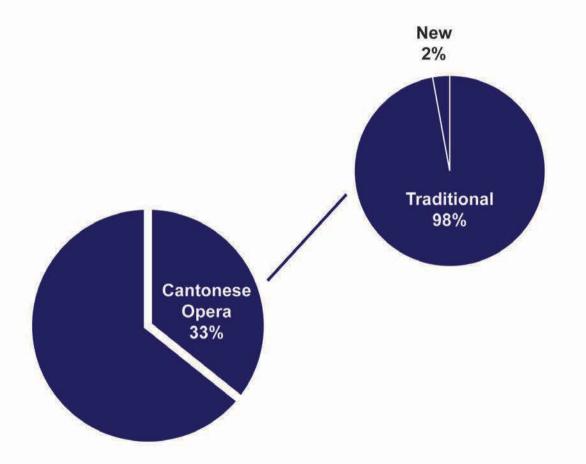

## Cantonese Opera remains popular, but it's audience is older and little effort is being made to develop new styles.

(source: McKinsey team report,2009)

M+ Level at +19.0 m