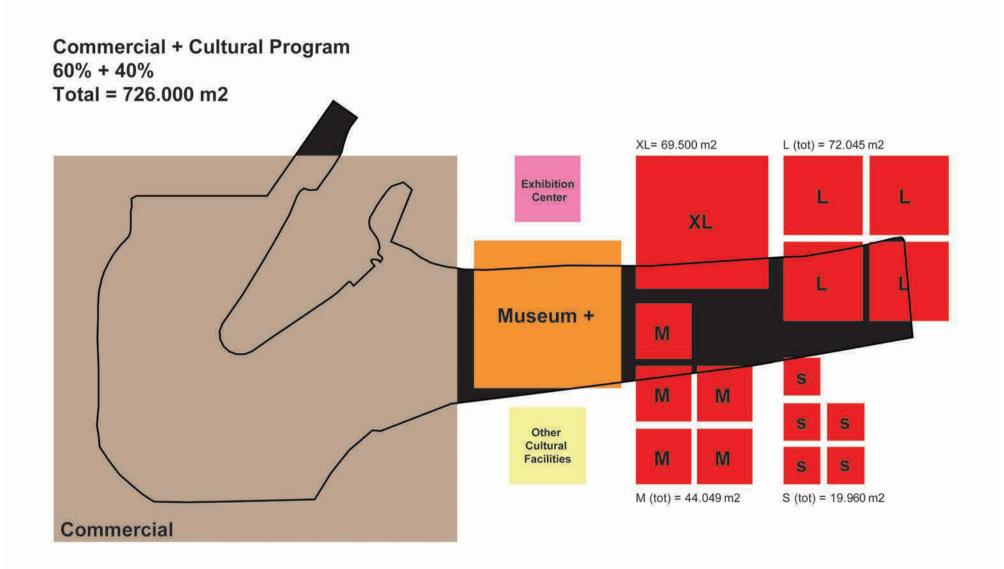

source: UN Population Division

## WORLD MEGA CITIES



#### WORLD DEVELOPMENT AS ON 2010



Sources: http://hdr.undp.org/en/statistics/ https://www.cia.gov/library/publications/the-world-factbook/

#### Population New York, Stuttgart, Berlin, Dubai, Singapore, Hong Kong



### Percentage of government budget allocated to culture & arts

New York, Stuttgart, Berlin, Dubai, Singapore, Hong Kong













## WHAT IS PUBLIC SPACE?

# What is the city but the people? William Shakespeare, Coriolanus









































































## Guangzhou-Shenzhen-Hong Kong Express Rail Link (XLR) http://www.mtr.com.hk/eng/projects/future\_gz\_sz\_hk\_xrl.html







| Craig Au Yeung Ying Chai 歐陽應霽, Writer/ Comic Artist Anthony Chan, Artistic