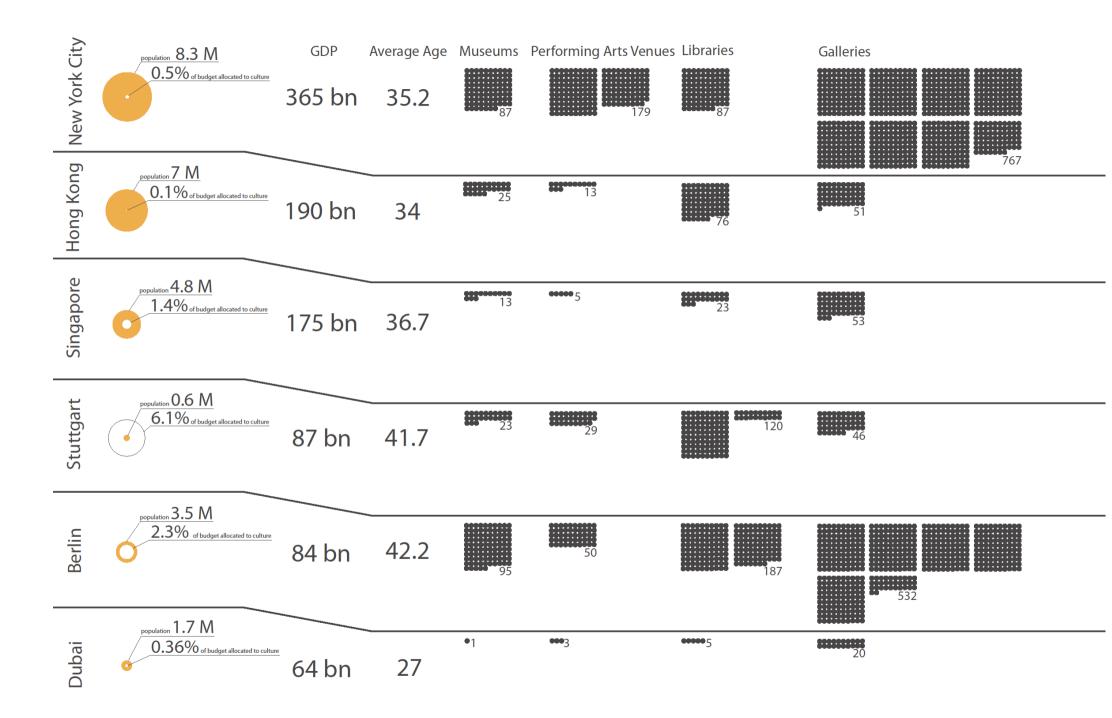

#### WORLD DEVELOPMENT AS ON 2010

Sources: http://hdr.undp.org/en/statistics/ https://www.cia.gov/library/publications/the-world-factbook/

#### Population New York, Stuttgart, Berlin, Dubai, Singapore, Hong Kong

### Percentage of government budget allocated to culture & arts

New York, Stuttgart, Berlin, Dubai, Singapore, Hong Kong