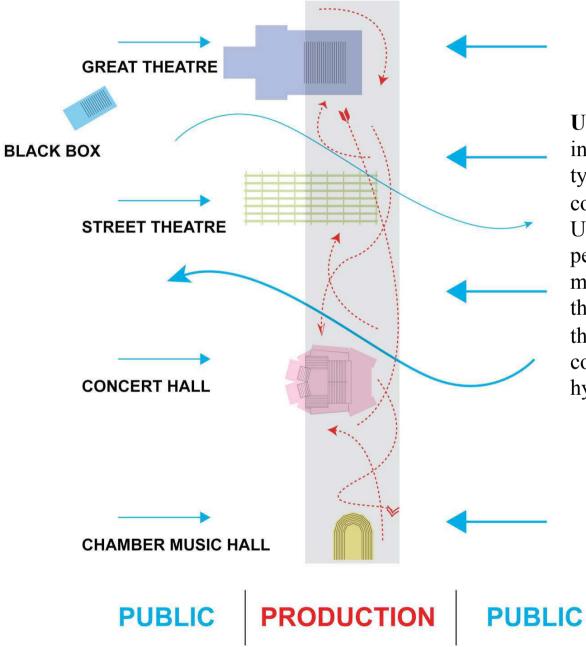

Universal Theatre – m, noun theatre in which all the possible scales and types of the performing arts are collected in a single Complex. Universal Theatre can accommodate performances in all disciplines – music, drama, dance, experimental theatre, street theatre, etc. – while at the same time creating opportunities to combine these forms into interactive, hybrid performances.

## PRODUCTION

Universal Theatre – m, noun theatre in which all the possible scales and types of the performing arts are collected in a single Complex. Universal Theatre can accommodate performances in all disciplines – music, drama, dance, experimental theatre, street theatre, etc. – while at the same time creating opportunities to combine these forms into interactive, hybrid performances.