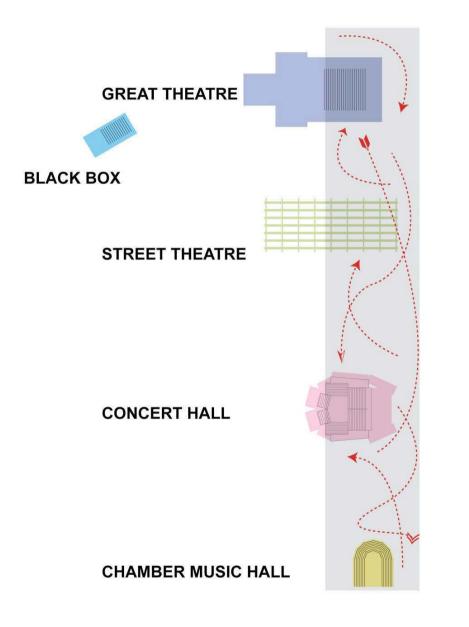

## PRODUCTION

Universal Theatre – m, noun theatre in which all the possible scales and types of the performing arts are collected in a single Complex. Universal Theatre can accommodate performances in all disciplines – music, drama, dance, experimental theatre, street theatre, etc. – while at the same time creating opportunities to combine these forms into interactive, hybrid performances.