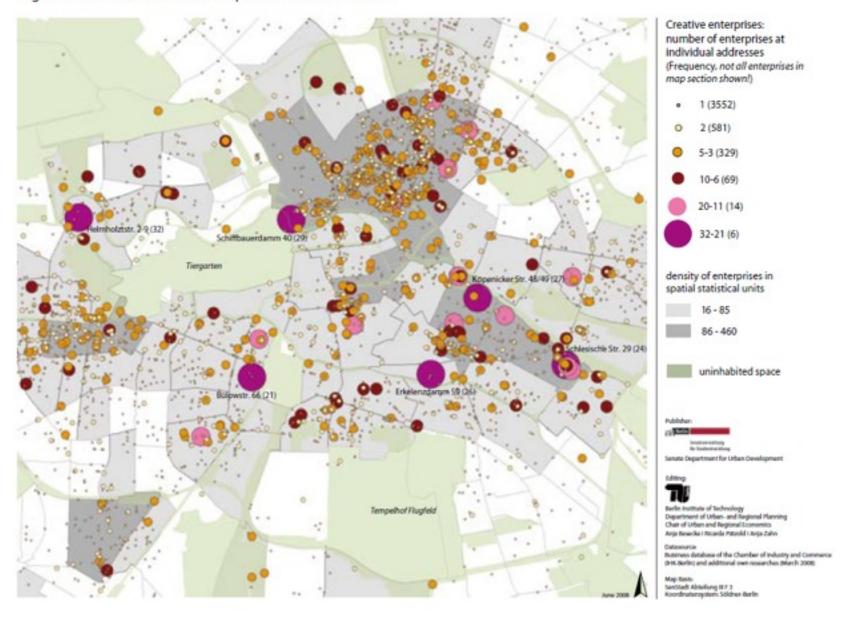

Fig. 17: Locations of creative enterprises in 'former factories'

Fig. 10: Agglomerations for creative enterprises and top-locations for the creative industries