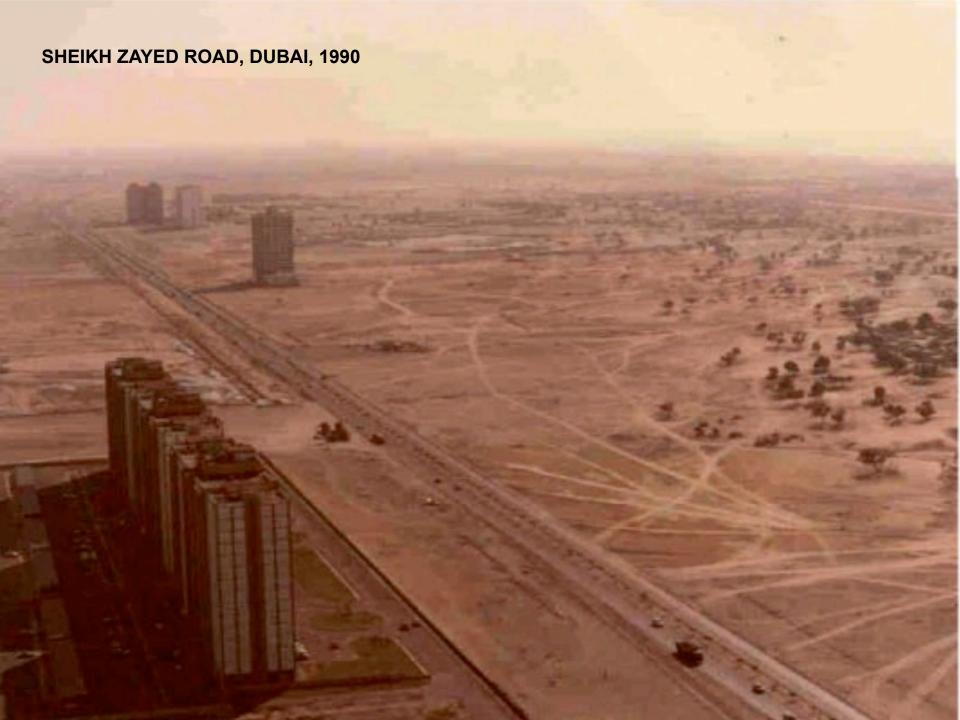

**2,369** buildings completed in 2007

World's largest building to be completed in 2009