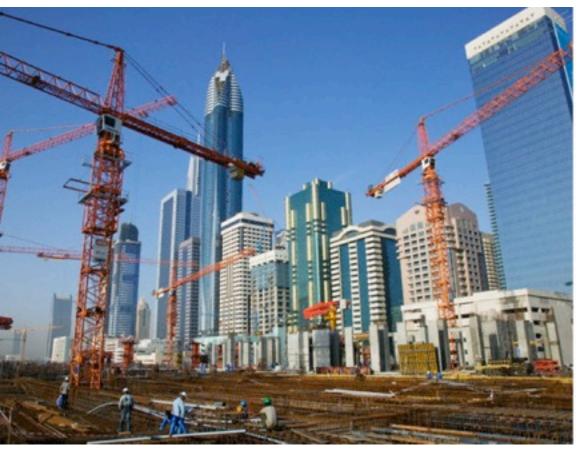

**2,369** buildings completed in 2007

World's largest building to be completed in 2009