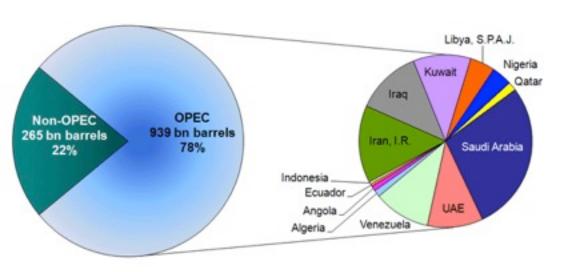

# **CRUDE OIL RESERVES IN THE REGION (2007)**

| Saudi Arabia | 264.21 bn barrels |
|--------------|-------------------|
| Iran         | 136.15 bn barrels |
| Iraq         | 115.00 bn barrels |
| Kuwait       | 101.50 bn barrels |
| UAE          | 97.80 bn barrels  |
| Quatar       | 15.21 bn barrels  |