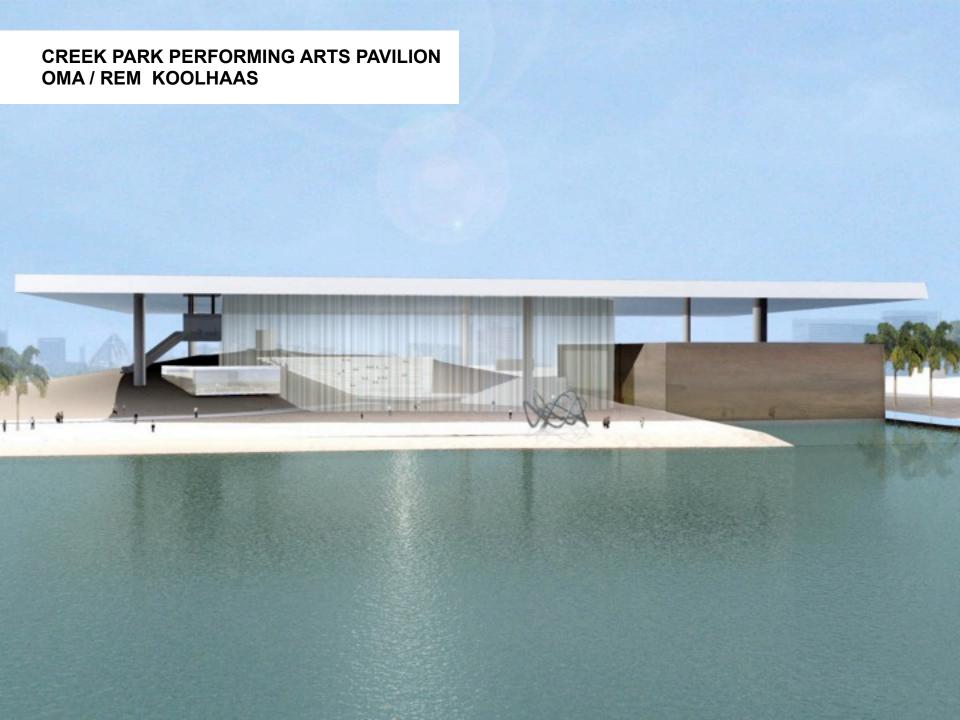

## Khor Dubai (Dubai Creek)

The "Khor Dubai" cultural project stretching over 20 kilometers, will commence at Shindagha, Dubai's oldest neighborhood at the mouth of Dubai Creek, and stretching to Business Bay, Dubai's newest commercial district.

Dubai Creek will be the vibrant destination for culture, arts and heritage in the city.