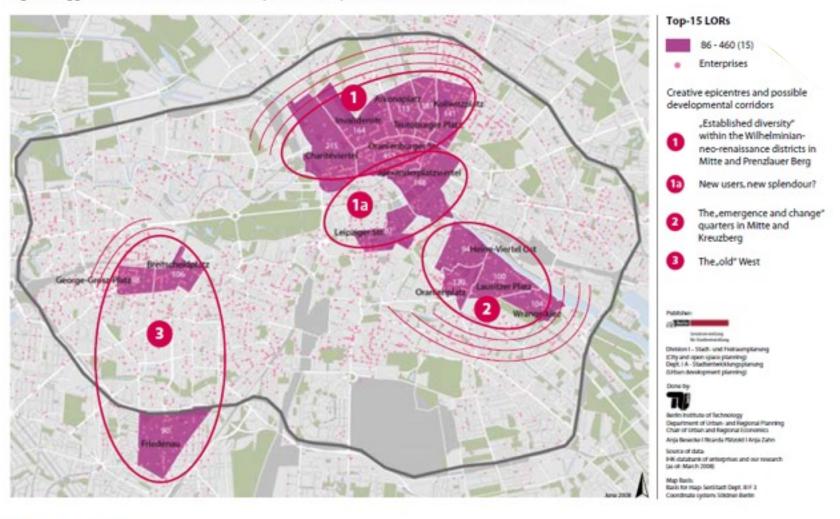

Fig. 17: Locations of creative enterprises in 'former factories'

Fig. 10: Agglomerations for creative enterprises and top-locations for the creative industries