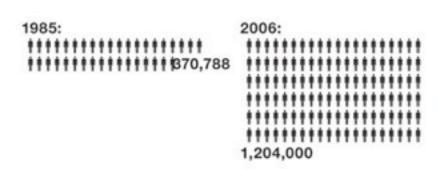

# **Population**

1,600,000 (2008) – set to increase to 3.5 million by 2010

94 % expatriates – from over 200 nations