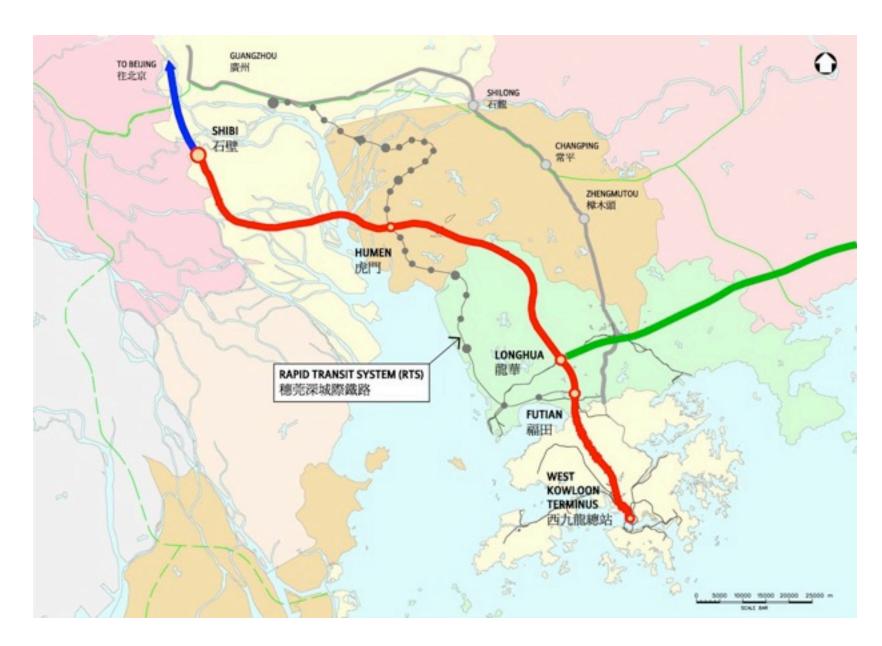

CASES: HONG KONG

Guangzhou-Shenzhen-Hong Kong Express Rail Link (XLR) http://www.mtr.com.hk/eng/projects/future\_gz\_sz\_hk\_xrl.html