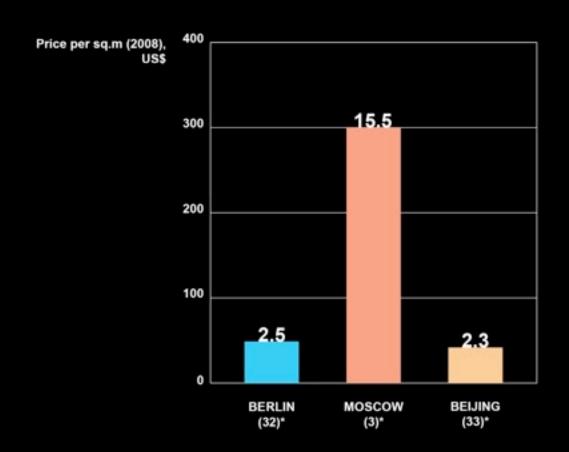

### **REAL ESTATE PRICE**

<sup>\* -</sup> Rank in the list (#1 - London, UK; #2 - Upper Manhattan, NY, USA)

Berlinale Palast

Deutsche Oper Berlin

Komische Oper Berlin

Staatsoper\_Berlin

Staatsoper im Schiller Theater