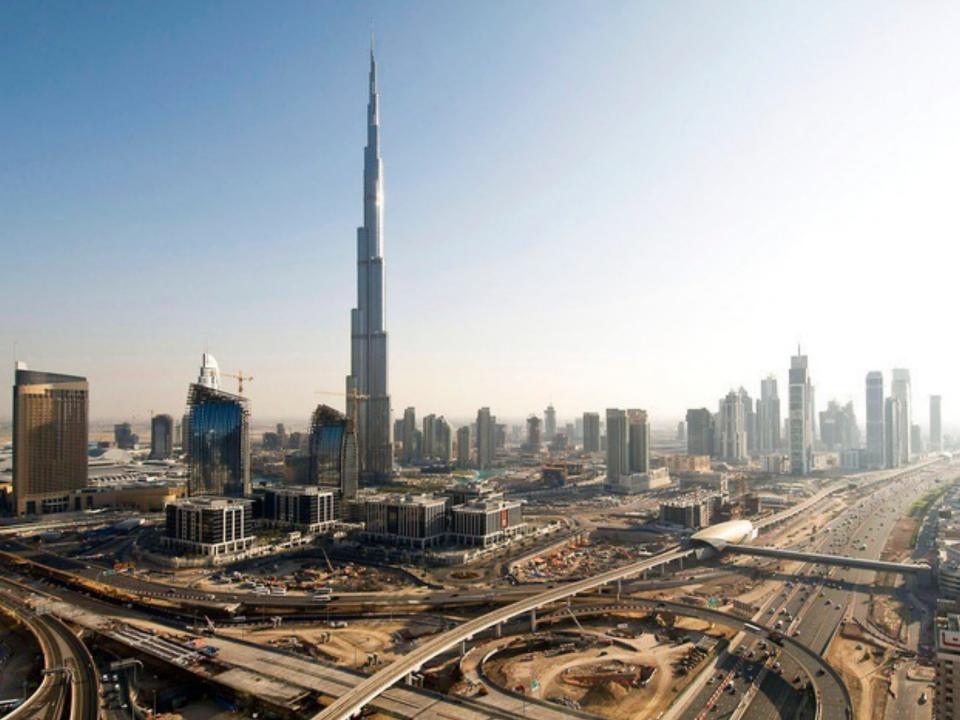

**2,369** buildings completed in 2007

World's largest building to be completed in 2009