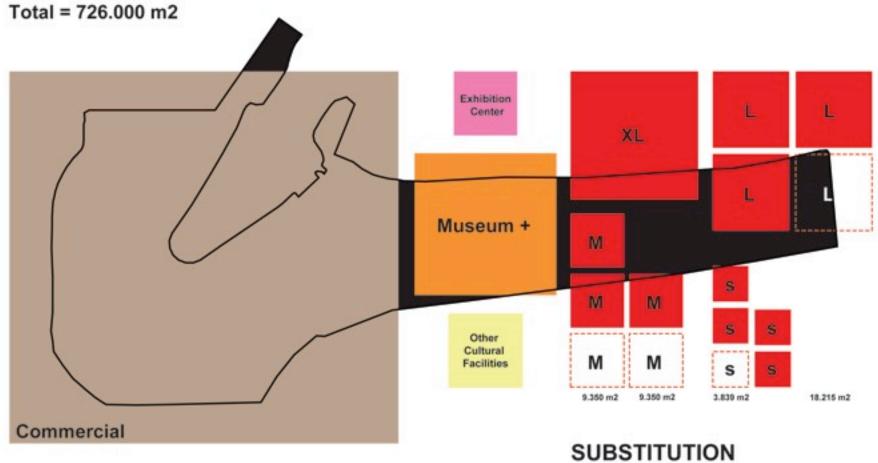

# CONSUMPTION

OPEN SPACE 300.000 SQM

## THEATER VILLAGE

M+

Mega Performance Venue

**Great Theater 1** 

Concert Hall

Chamber Music Hall

Medium Sized Theater 1

Black Box Theater 1

Performing Arts Production

Other Cultural Uses

# MIDDLE VILLAGE

M+

Medium Sized Theater 2 / Premier Theatre

Xiqu Centre - Large

Xiqu Centre - Small

Xiqu Tea House

Other Cultural Uses

M+

**Exhibition Centre** 

Black Box Theater 2

Black Box Theater 3

School of Creative Disciplines / Film Academy

Visual Arts Factory

Archive / Library

Other Cultural Uses

The SCZ could develop a system of cultural micro fellowships and microcredits designed to unleash individual creative energies