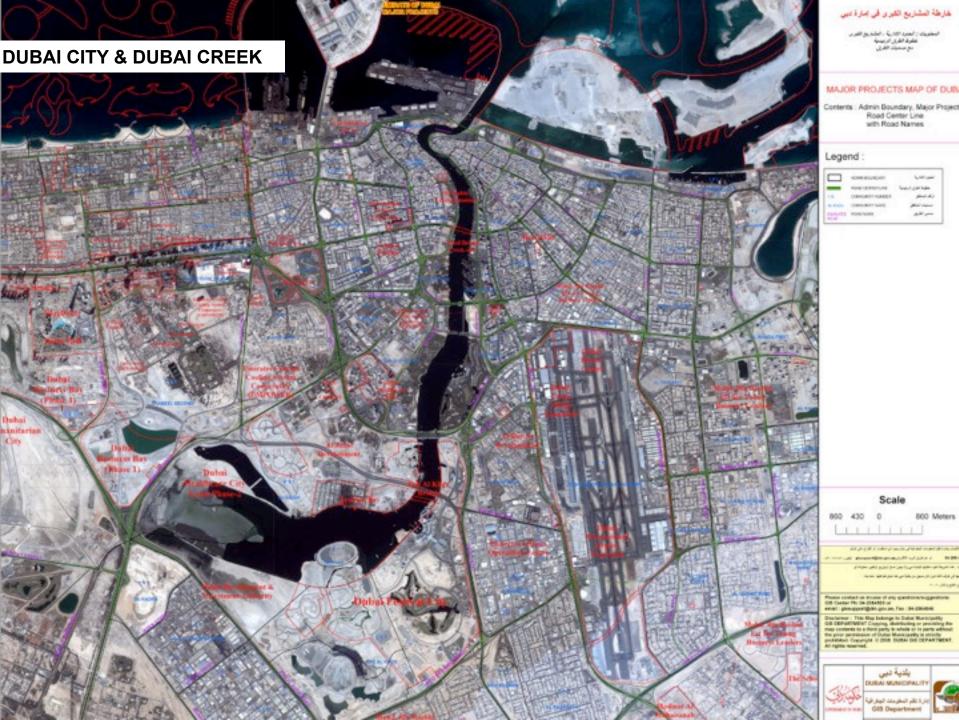

## Khor Dubai (Dubai Creek)

The "Khor Dubai" cultural project stretching over 20 kilometers, will commence at Shindagha, Dubai's oldest neighborhood at the mouth of Dubai Creek, and stretching to Business Bay, Dubai's newest commercial district.

Dubai Creek will be the vibrant destination for culture, arts and heritage in the city.