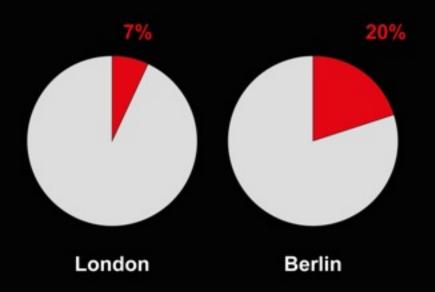

### SHARE OF CREATIVE ECONOMIES IN NATIONAL GDP





### **CREATIVE INDUSTRY FDI PROJECTS ATTRACTED SINCE 2003**



### SHARE OF CREATIVE INDUSTRY IN CITY GDP

# SHARE OF PEOPLE EMPLOYED IN CREATIVE INDUSTRY IN TOTAL POPULATION





**CASES: BERLIN** 

















Expats in Berlin

There are approximately 25,400 Expats in Berlin from countries where the official home language is English.

The total population of Berlin is about 3.3 million. The English-speaking expats make up approximately 0.8% of this total.

A good way to meet other English-speaking expatriates in Berlin and throughout Germany is to post to the TT chat forum. Share information and advice with other Brits, Americans, Canadians, etc., talk about life in Berlin and Germany. The groups also regularly organise events such as drinks nights and dinner parties.

. Now visit the: Toytown Germany chat forum

The total non-German population of Berlin is 454,000, that is approximately 13.8%. The majority of these foreigners are from Turkey, with many al