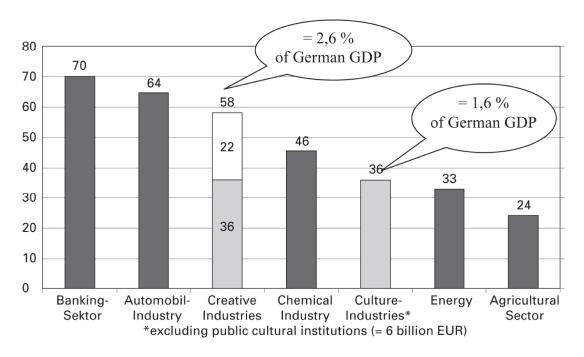

Love Parade Berlin

The **culture industries in Germany**, comprising a core area of nine cultural sectors, contributed a total of EUR 36 billion to the gross value added in Germany in 2004. Its share in the gross domestic product (GDP) amounted to 1.6%, placing it higher in the ranking than the energy sector (1.5% of GDP) and the agricultural sector (1.1 of GDP).

Contribution of culture and creative industries towards gross value added in billion, in Germany, by sector, 2004

The estimates for the cultural and creative industries are based on national accounting data.

Source: Destatis, estimates by M. Söndermann/Arbeitskreis Kulturstatistik e.V. 2006