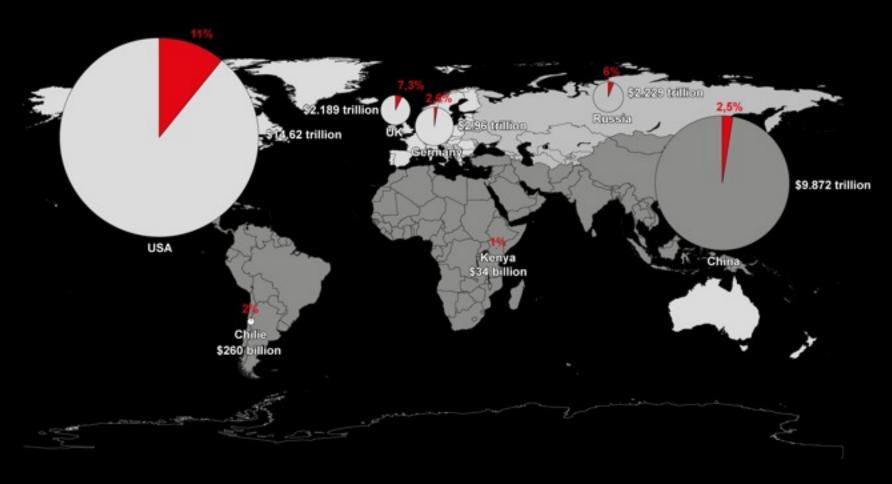

### SHARE OF CREATIVE ECONOMIES IN NATIONAL GDP





### **CREATIVE INDUSTRY FDI PROJECTS ATTRACTED SINCE 2003**



### SHARE OF CREATIVE INDUSTRY IN CITY GDP

# SHARE OF PEOPLE EMPLOYED IN CREATIVE INDUSTRY IN TOTAL POPULATION





**CASES: BERLIN** 

















Expats in Berlin

There are approximately 25,400 Expats in Berlin from countries where the official home language is English.

The total population of Berlin is about 3.3 million. The English-speaking expats make up approximately 0.8% of this total.

A good way to meet other English-speaking expatriates in Berlin and throughout Germany is to post to the TT chat forum. Share information and advice with other Brits, Americans, Canadians, etc., talk about life in Berlin and Germany. The groups also regularly organise events such as drinks nights and dinner parties.

. Now visi