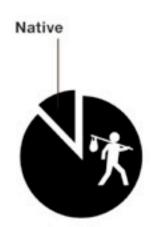

# **Population**

1,600,000 (2008) – set to increase to 3.5 million by 2010

94 % expatriates – from over 200 nations