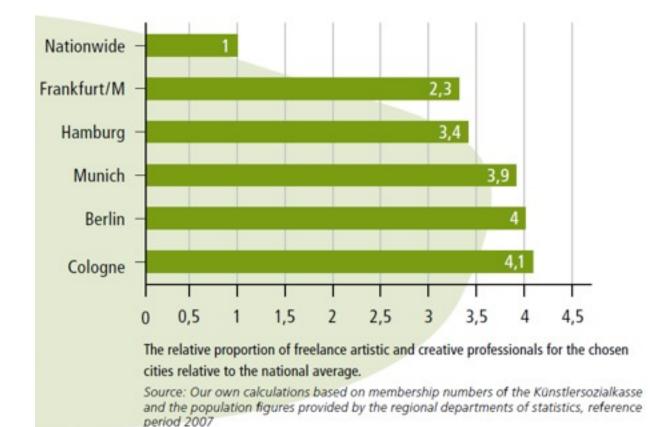

# SHARE OF PEOPLE EMPLOYED IN CREATIVE INDUSTRY IN TOTAL POPULATION

**CASES: BERLIN** 

Expats in Berlin

There are approximately 25,400 Expats in Berlin from countries where the official home language is English.