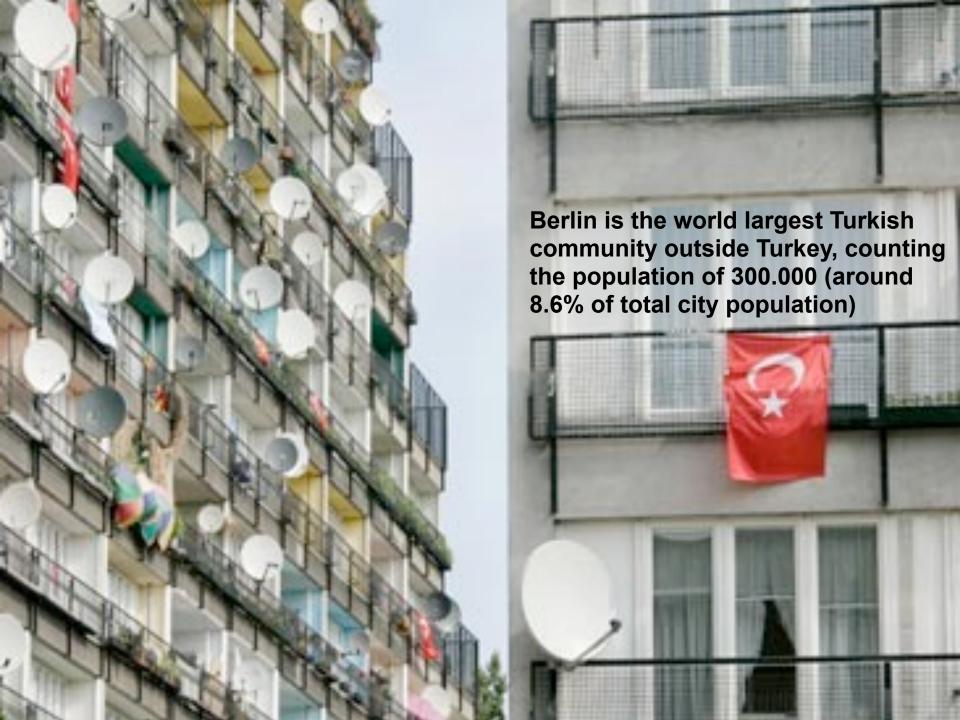

. Now visit the: Toytown Germany chat forum

The total non-German population of Berlin is 454,000, that is approximately 13.8%. The majority of these foreigners are from Turkey, with many also from Poland and the former Yugoslavia.

Statistical population breakdown by nationality:

United States: 12,556 (.38%)
Great Britain: 9,187 (.28%)
Ireland: 1,697 (.05%)
Canada: 825 (.025%)

Australia: 1,133 (.034%)
South Africa: no data
New Zealand: no data