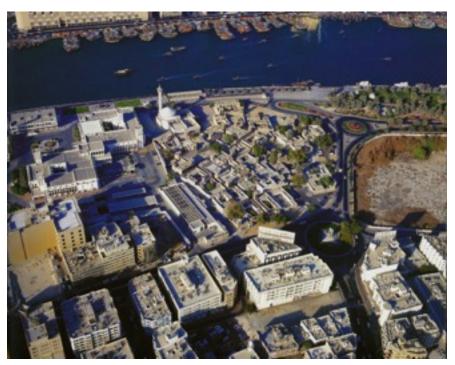

## Khor Dubai (Dubai Creek)

The "Khor Dubai" cultural project stretching over 20 kilometers, will commence at Shindagha, Dubai's oldest neighborhood at the mouth of Dubai Creek, and stretching to Business Bay, Dubai's newest commercial district.

Dubai Creek will be the vibrant destination for culture, arts and heritage in the city.