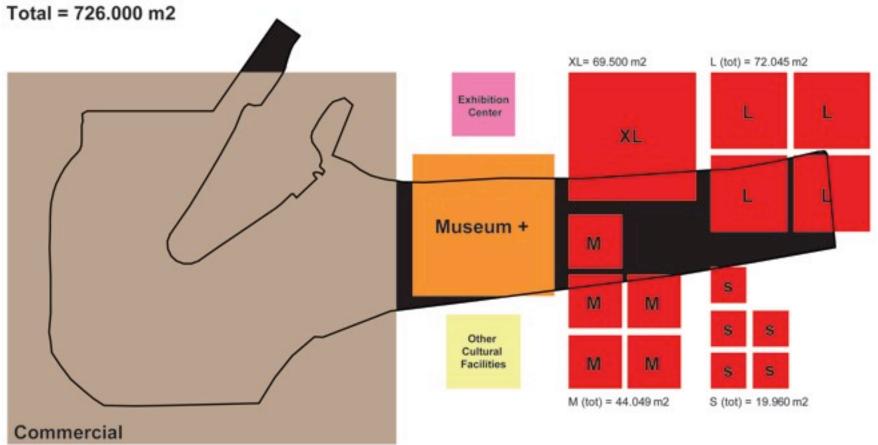

# CONSUMPTION

OPEN SPACE 300.000 SQM

## THEATER VILLAGE

M+

Mega Performance Venue

**Great Theater 1** 

Concert Hall

Chamber Music Hall

Medium Sized Theater 1

Black Box Theater 1

Performing Arts Production

Other Cultural Uses

# MIDDLE VILLAGE

M+

Medium Sized Theater 2 / Premier Theatre

Xiqu Centre - Large

Xiqu Centre - Small

Xiqu Tea House

Other Cultural Uses

M+

**Exhibition Centre** 

Black Box Theater 2

Black Box Theater 3

School of Creative Disciplines / Film Academy

Visual Arts Factory

Archive / Library

Other Cultural Uses

The SCZ could develop a system of cultural micro fellowships and microcredits designed to unleash individual creative energies