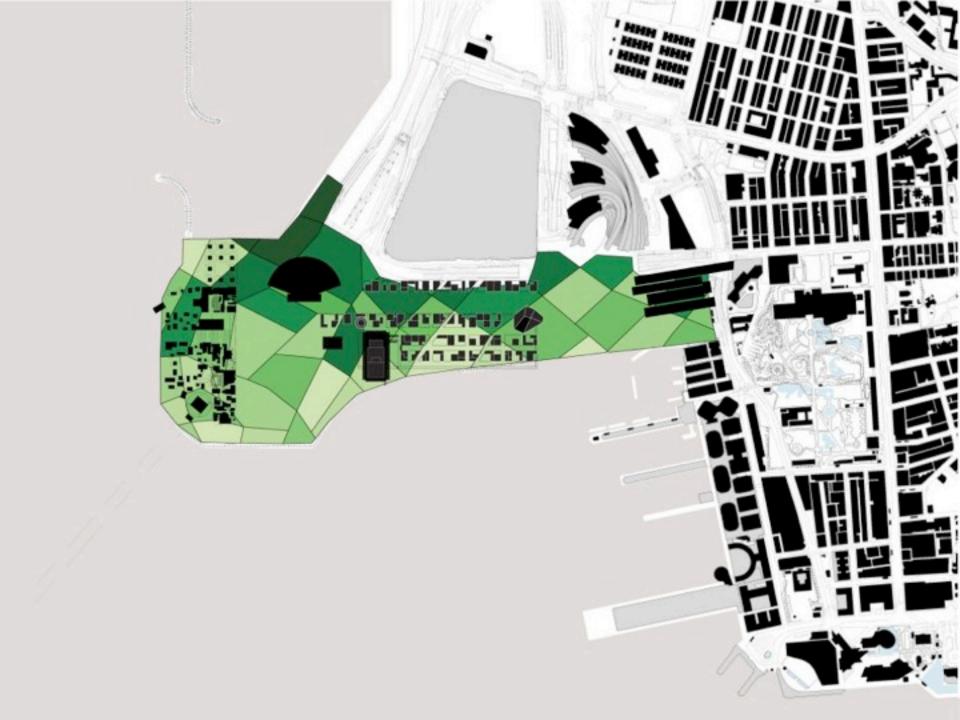

## THEATER VILLAGE

M+

Mega Performance Venue

**Great Theater 1** 

Concert Hall

Chamber Music Hall

Medium Sized Theater 1

Black Box Theater 1

Performing Arts Production

Other Cultural Uses

# MIDDLE VILLAGE

M+

Medium Sized Theater 2 / Premier Theatre

Xiqu Centre - Large

Xiqu Centre - Small

Xiqu Tea House

Other Cultural Uses

M+

**Exhibition Centre** 

Black Box Theater 2

Black Box Theater 3

School of Creative Disciplines / Film Academy

Visual Arts Factory

Archive / Library

Other Cultural Uses

The SCZ could develop a system of cultural micro fellowships and microcredits designed to unleash individual creative energies