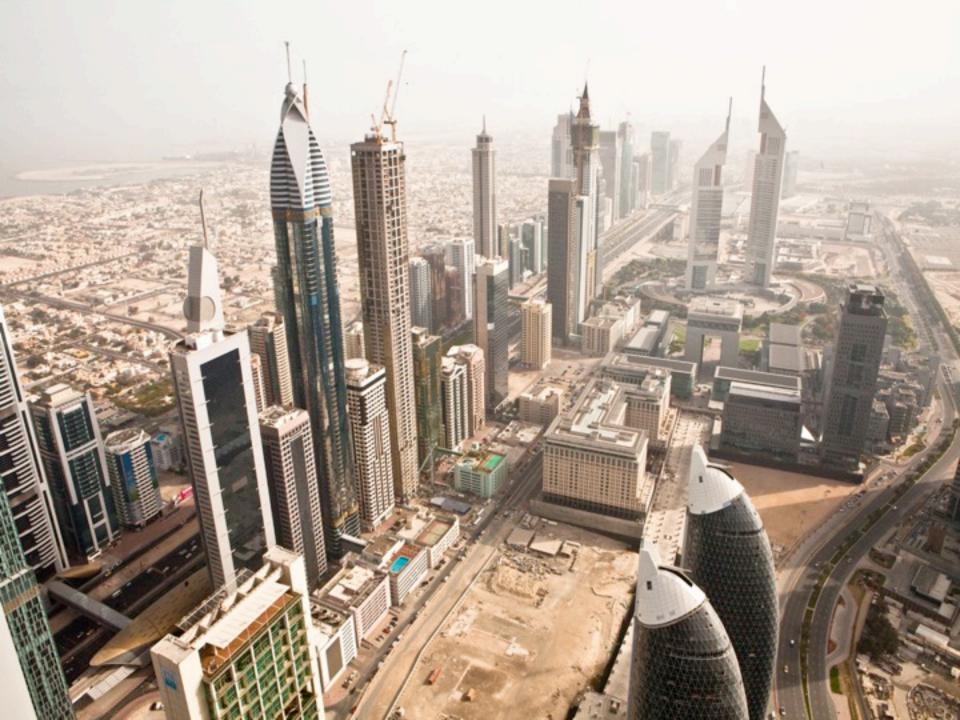

**2,369** buildings completed in 2007

World's largest building to be completed in 2009