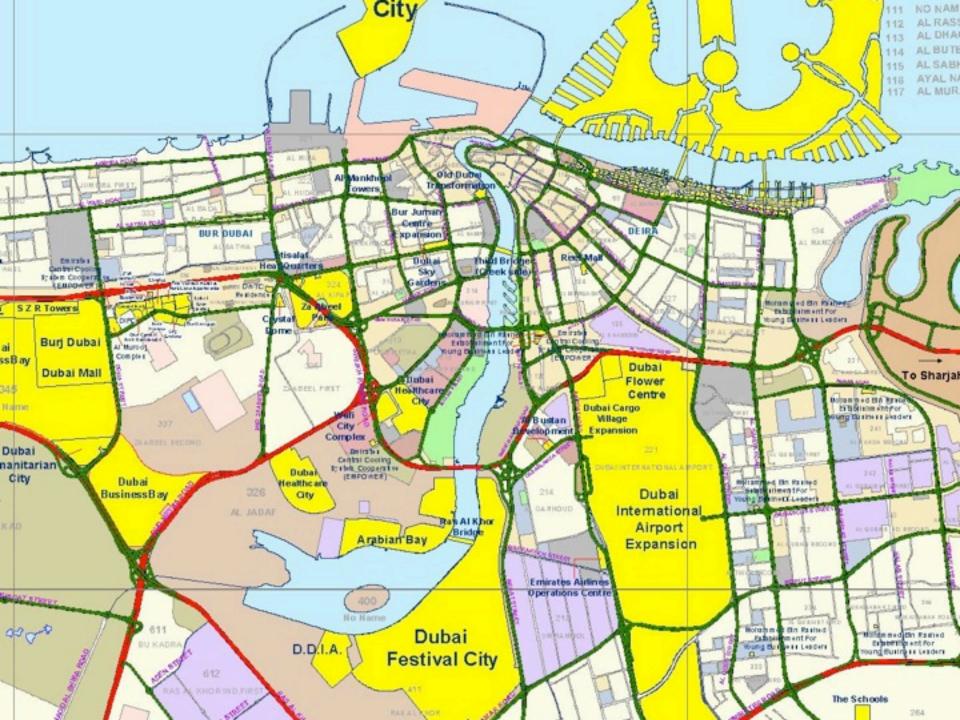

## Khor Dubai (Dubai Creek)

The "Khor Dubai" cultural project stretching over 20 kilometers, will commence at Shindagha, Dubai's oldest neighborhood at the mouth of Dubai Creek, and stretching to Business Bay, Dubai's newest commercial district.

Dubai Creek will be the vibrant destination for culture, arts and heritage in the city.