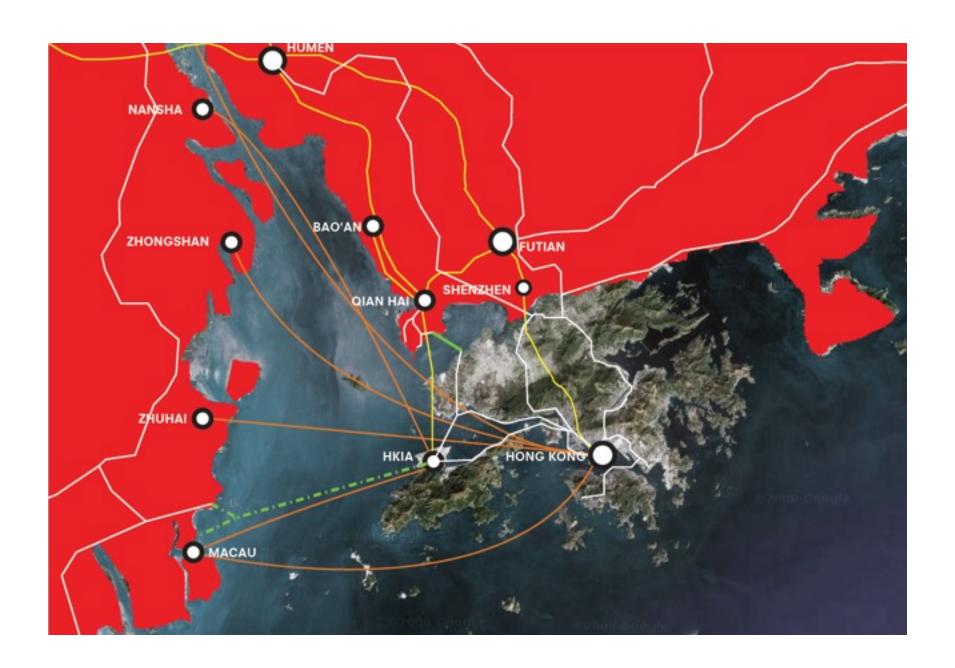

CASES: HONG KONG

Guangzhou-Shenzhen-Hong Kong Express Rail Link (XLR) http://www.mtr.com.hk/eng/projects/future\_gz\_sz\_hk\_xrl.html