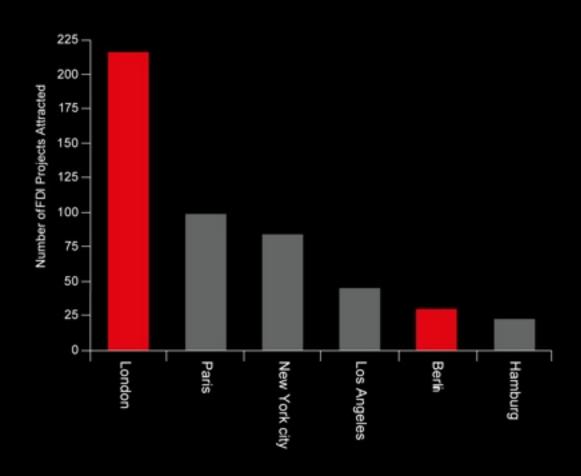

### SHARE OF CREATIVE ECONOMIES IN NATIONAL GDP





### **CREATIVE INDUSTRY FDI PROJECTS ATTRACTED SINCE 2003**



### SHARE OF CREATIVE INDUSTRY IN CITY GDP

# SHARE OF PEOPLE EMPLOYED IN CREATIVE INDUSTRY IN TOTAL POPULATION





**CASES: BERLIN** 

















Expats in Berlin

There are approximately 25,400 Expats in Berlin from countries where the official home language is English.

The total population of Berlin is about 3.3 million. The English-speaking expats make up approximately 0.8% of this total.

A good way to meet other English-speaking expatriates in Berlin and throughout Germany is to post to the TT chat forum. Share information and advice with other Brits, Americans, Canadians, etc., talk about life in Berlin and Germany. The groups also regularly organise events such as drinks nights and dinner parties.

. Now visit the: Toytown Germany chat forum

The total non-German populatio