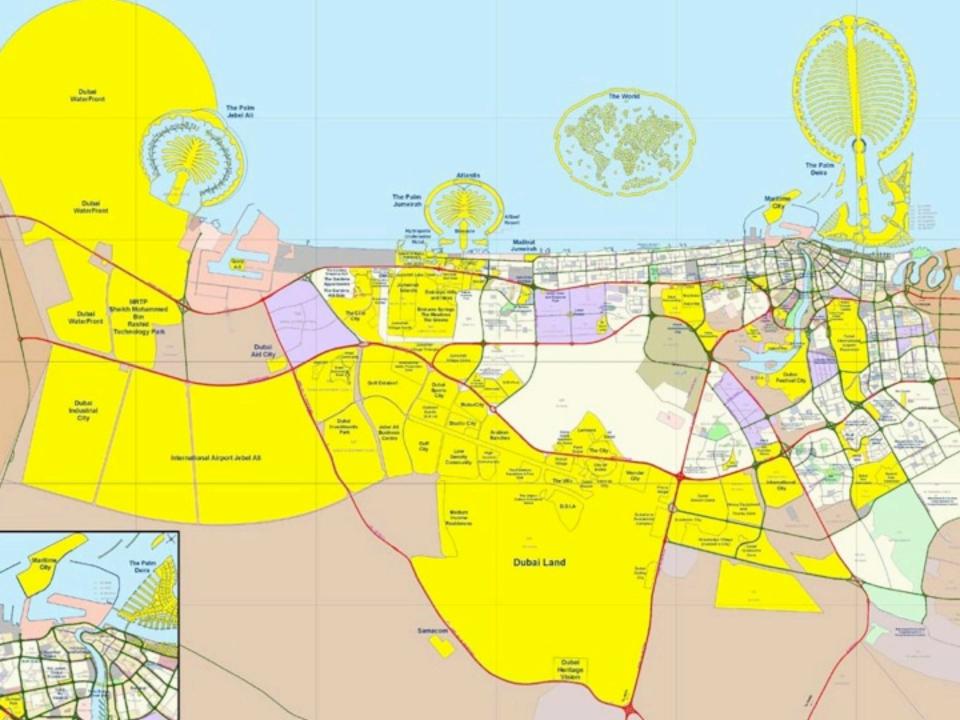

# **GEOGRAPHY**

Located on the Southern shore of the Persian Gulf

Second largest of the seven Emirates of the United Arab Emirates

- 2.5 hours from Mumbai
- 4.5 hours from Moscow
- 6 hours from Paris
- 7 hours from London
- 7.5 hours from Beijing

**2,369** buildings completed in 2007

World's largest building to be completed in 2009