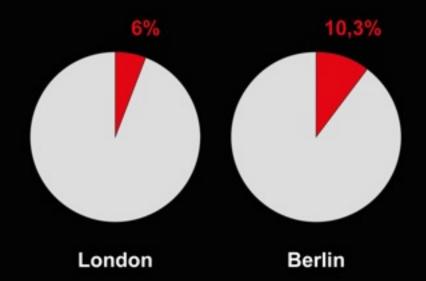

# SHARE OF PEOPLE EMPLOYED IN CREATIVE INDUSTRY IN TOTAL POPULATION

**CASES: BERLIN** 

Expats in Berlin

There are approximately 25,400 Expats in Berlin from countries where the official home language is English.